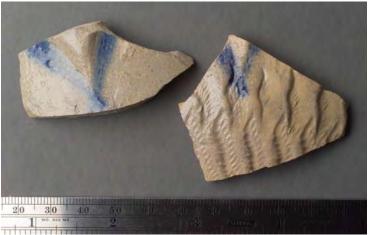

The soil which filled each grave shaft contained material that had either been placed in the grave or had lain in or on the surrounding soil at the time of interment. This material, which included fragments of brick, nails, glass, ceramics, animal bone, shell, seeds, and tobacco pipes, was recovered for further analysis. In the central and eastern portions of the archaeological site, the grave shaft fill contained significant amounts of pottery wasters, kiln furniture, and sherds of locally-produced stoneware. Potteries were located in the immediate vicinity of the Burying Ground in the eighteenth century, one just north of the site to the west of Broadway and others to the southeast, where "Pot Baker's" or "Potter's Hill" (Figure 9 and 13) is depicted on historic maps. The important early Crolius pottery may have overlapped with a portion of the Burying Ground during the eighteenth century. At one time it appears to have stood east of Elk Street within the bounds of the Burying Ground as currently defined. Several brief references to the Van Borsum land (in deeds and in Common Council minutes) indicate the presence within its boundaries of a pottery or potteries. 19