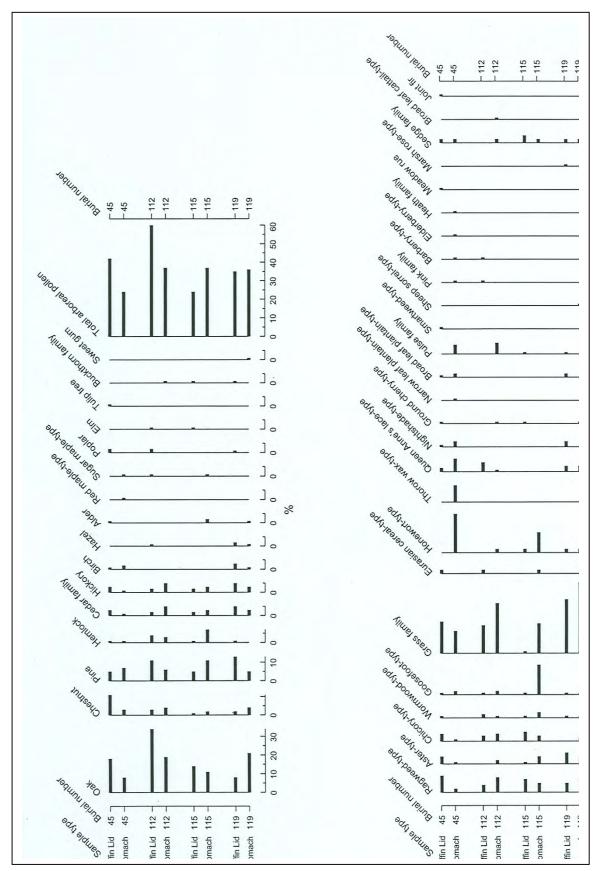

our objectives listed above. Samples from the stomach areas of the burials of two adult females (Burials 12, and115), one adult male (Burial 119), and one subadult (Burial 45) were analyzed in this exploratory study, and the results were compared with the pollen spectra of coffin samples taken from the coffin lid for each burial (Figure 1, Table 1).

The results of that investigation were: (1) sufficient pollen for meaningful analysis can be recovered from the burial ground matrices, (2) the oaks (*Quercus* spp.) that dominated the general area during the prehistoric period (Kelso and Wall 2005) had been reduced in numbers, and pine (*Pinus* spp.) populations had apparently increased, (3) Eurasian-cereal-type pollen suggests that the area may have been cultivated prior to establishment





of the burial ground, (4) grass (Poaceae) was relatively important in the flora immediately around the graves at the time of the internments, and (5) pollen contributed by at least three different genera of plants belonging to the carrot family (Apiaceae) were over-represented (30 percent of the sum) in the sample from the stomach are of the sub-adult (Burial 45). This pollen was attributed to a floral tribute buried with the individual. The results of the Phase I pollen analysis were considered sufficient to warrant further study of matrices from the burial ground.

#### **METHODS**

### **Extraction and Tabulation.**

Eighty pollen samples from grave shaft fill, matrix collected from coffin lids, and matrix taken from the stomach areas of 31 burials were analyzed during Phase II of the