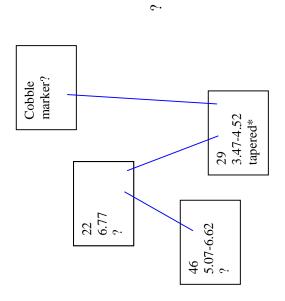

Only a few of the grave shafts contained human remains that had been placed directly in the ground. In the vast majority, remains of wooden coffins were found. These remains consisted of decayed wood stains in the soil and occasional small wood fragments. Coffins were of three types: hexagonal (the majority), rectangular, and four-sided tapering (Figure 24). Iron coffin nails were recovered, but little additional coffin hardware was found. In a few cases, metal