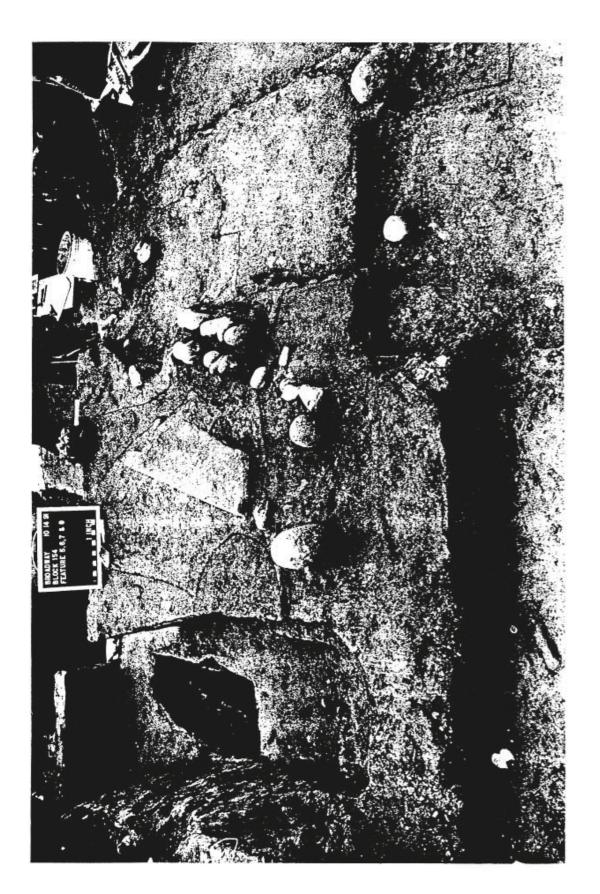

# Description of excavated remains<sup>18</sup>

Demolition debris from recent structures covered much of the area excavated by archaeologists within Block 154. In some places, nineteenth-century deposits were encountered, notably beneath Republican Alley and beneath buildings with shallow basements. Once these layers were removed, roughly rectangular soil stains representing grave pits were sometimes clearly visible. In the area where the early ground surface was preserved, several graves were marked. In two or possibly three cases, headstones remained *in situ*, and several graves were outlined in cobbles and fieldstones (see Figures 17 and 23).