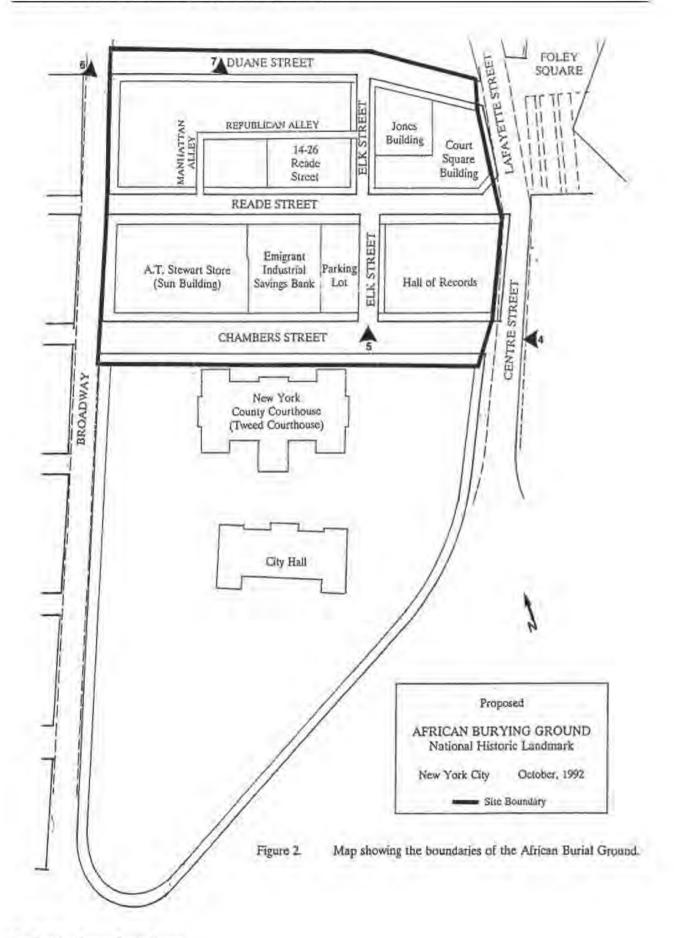

# Site location and physical description

Throughout the eighteenth century, New York's free and enslaved Africans buried their dead in a parcel of land which now is part of the city's civic center area. The African Burying Ground site is located on block numbers 153, 154 and 155 in the Borough of Manhattan, New York City (Figures 1 and 3). The site is bounded by Duane Street on the north, Chambers Street on the south, Centre Street and Lafayette Street on the east, and Broadway on the west (Figure 2). Reade and Elk Streets and Manhattan and Republican Alleys traverse the site. The total area is approximately seven acres. The site is currently characterized by a nineteenth- and twentieth-century built environment including buildings, a construction site, parking areas, and city streets (Figures 4 through 7), under which a large portion of the African Burying Ground is preserved. Archaeological excavations have been conducted on a portion of Block 154, in advance of a major federal construction project. These excavations revealed the presence of the Burying Ground over a large part of the project area (Figure 17). The site's preservation in this area was due to sixteen to twenty-five feet of fill which has protected the original ground surface and an intact strata of burials. The basements of buildings subsequently erected on the site penetrated only the fill, except on the lots on Broadway where the original ground surface was higher.

OMB No. 1024-0018 Page 5

African Burying Ground United States Department of the Interior, National Park Service

National Register of Historic Places Registration Form

were fully excavated by professional archaeologists. Because the archaeological fieldwork was halted prior to complete excavation of the proposed construction site on Block 154, large areas of the eastern portion of the block are known to contain unexcavated burials. These are indicated by shading on the site plan (Figure 17). Based on the density of burials in fully recovered areas, it is reasonable to project the presence of two to three hundred additional burials in unexcavated and partially-excavated areas of Block 154 shown on site plans (Figures 16 and 17). Historically, the Burying Ground extended over what is now several city blocks. Because of the great depth of fill and excellent preservation conditions recorded during archaeological testing of Block 154, the African Burying Ground is thought to be preserved well beyond the bounds of this block.

# History of the Burying Ground

The area of the African Burying Ground was known and used as part of New York's "common" land (Figure 9) until the late eighteenth century, despite its having been granted to Sarah Roeloff's husband Cornelius Van Borsum in 1673.2 The Van Borsum patent comprised approximately 6.6 English acres at the northern limits of the colonial town, extending eastward from the line of Broadway. Its exact boundaries were the subject of legal dispute in the eighteenth century, and the eastern boundary is difficult to reconstruct.3 It is clear, however, that the patent (Figure 12) covered most of the area within the proposed National Historic Landmark boundaries of the African Burying Ground as defined herein (Figure 2).