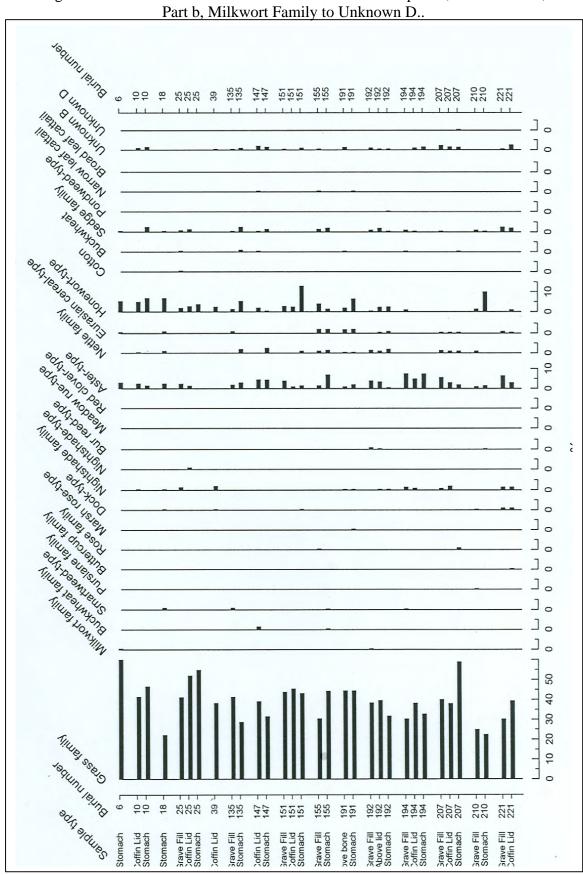

# **Contents**

| Foreword                                                                                                                                              | VI  |
|-------------------------------------------------------------------------------------------------------------------------------------------------------|-----|
| Acknowledgments                                                                                                                                       | l)  |
| Appendix A. Documents                                                                                                                                 | 1   |
| Appendix B. Site Datum Points                                                                                                                         | 71  |
| Appendix C. Basic Burial Data                                                                                                                         | 77  |
| Appendix D. Site Excavation Forms                                                                                                                     | 109 |
| Appendix E. Inventory of Non-Skeletal Material from Graves and Grave Shafts                                                                           |     |
| E.1. Inventory of Artifacts                                                                                                                           | 122 |
| Catalog NoSA[H, L], -SB, etc.: Material recovered from soil samples, including heavy (H) and light (L) fractions<br>E.2. Inventory of Shell and Coral | 424 |
| E.3. Inventory of Seeds (Non-Flotation)                                                                                                               |     |
| E.4. Inventory of Animal Bone from Grave Shafts                                                                                                       |     |
| E.5. Inventory of Local Stoneware from Grave Shafts                                                                                                   |     |
| Appendix F. Analysis of Local Stoneware and Kiln Furniture from the Grave Shafts (Meta F. Janowitz) .                                                 | 525 |
| Appendix G. Specialized Analyses of Plant Remains                                                                                                     | 581 |
| G.1. Macro-Botanical, Palynology, and Parasitology Pilot Study (New South Associates)                                                                 | 584 |
| G.2. Pollen Analysis (Gerald K. Kelso, Patricia Fall, and Lisa Lavold-Foote)                                                                          | 624 |
| G.3. Macro-Plant Analysis (Leslie E. Raymer)                                                                                                          | 729 |
| G.4. HCI Flotation Summary (William Sandy                                                                                                             | 758 |
| Appendix H. Structure of Databases                                                                                                                    | 765 |
| Appendix I. Stratigraphically Related Burials: Series Charts                                                                                          | 781 |
| Appendix J. Supplemental Coffin Data                                                                                                                  | 819 |
| J.1. Coffin Size Data                                                                                                                                 |     |
| J.2. Coffin Nail Counts                                                                                                                               | 833 |