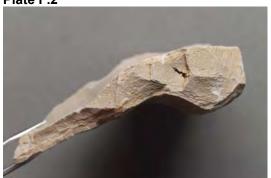

Only a few of the grave shafts contained human remains that had been placed directly in the ground. In the vast majority, remains of wooden coffins were found. These remains consisted of decayed wood stains in the soil and occasional small wood fragments. Coffins were of three types: hexagonal (the majority), rectangular, and four-sided tapering (Figure 24). Iron coffin nails were recovered, but little additional coffin hardware was found. In a few cases, metal