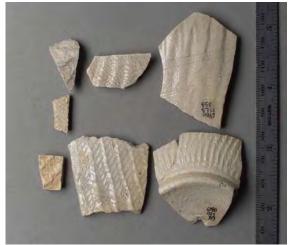

The soil which filled each grave shaft contained material that had either been placed in the grave or had lain in or on the surrounding soil at the time of interment. This material, which included fragments of brick, nails, glass, ceramics, animal bone, shell, seeds, and tobacco pipes, was recovered for further analysis. In the central and eastern portions of the archaeological site, the grave shaft fill contained significant amounts of pottery wasters, kiln furniture, and sherds of locally-produced stoneware. Potteries were located in the immediate vicinity of the Burying Ground in the eighteenth century, one just north of the site to the west of Broadway and others to the southeast, where "Pot Baker's" or "Potter's Hill" (Figure 9 and 13) is depicted on historic maps. The important early Crolius pottery may have overlapped with a portion of the Burying Ground during the eighteenth century. At one time it appears to have stood east of Elk Street within the bounds of the Burying Ground as currently defined. Several brief references to the Van Borsum land (in deeds and in Common Council minutes) indicate the presence within its boundaries of a pottery or potteries. 19