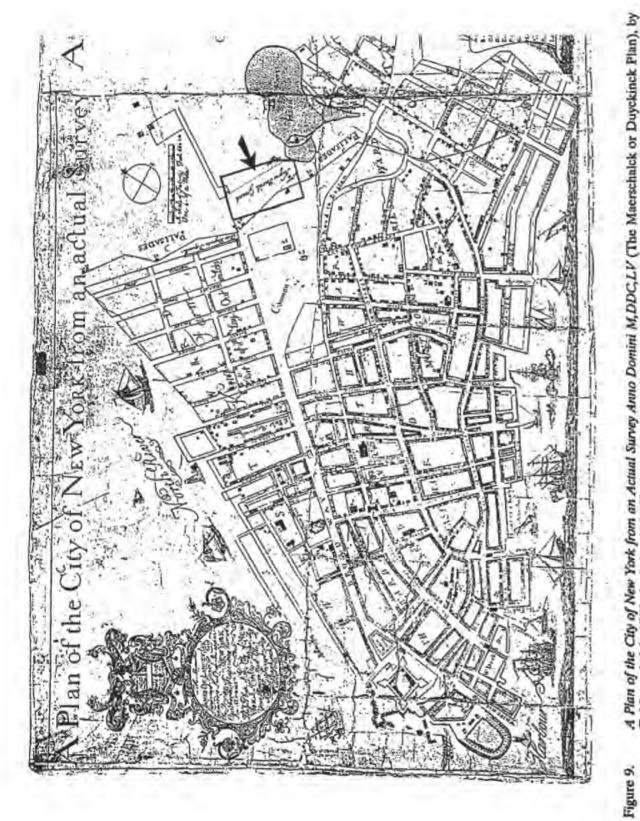

# History of the Burying Ground

The area of the African Burying Ground was known and used as part of New York's "common" land (Figure 9) until the late eighteenth century, despite its having been granted to Sarah Roeloff's husband Cornelius Van Borsum in 1673.2 The Van Borsum patent comprised approximately 6.6 English acres at the northern limits of the colonial town, extending eastward from the line of Broadway. Its exact boundaries were the subject of legal dispute in the eighteenth century, and the eastern boundary is difficult to reconstruct.3 It is clear, however, that the patent (Figure 12) covered most of the area within the proposed National Historic Landmark boundaries of the African Burying Ground as defined herein (Figure 2).

lying area between hills, as well as its actual distance.

It is not known precisely when the African community began using the area for burying its dead. The earliest document mentioning the ground is from 1712/13. In that year, military chaplain John Sharpe wrote that "Negros" were being buried in the Common by "those of their country." The "common" land stretched to the north of the eighteenth-century town, beginning at the southern end of present-day City Hall Park. Sharpe gives no indication of the exact location of the ground which Africans were using, but a clue is provided by a 1722 law prohibiting night funerals of slaves south of the Collect Pond. By 1732 a piece of ground north of the city and just south of the Collect Pond had become well enough known as the "Negro Burying Place" to be labeled as such on a map of the city (Figure 8). It is likely the area indicated on this map is the same part of the "common" land referred to by Sharpe in March 1712/13.

The Burying Ground is clearly labeled on the 1755 Maerschalck Plan of New York (Figure 9). Here it is shown north of the palisade (built in 1745), thus just outside the town. The palisade was near the line of present-day Chambers Street. According to this map, the "Negros Burial Ground" extended east from Broadway to the "Little Collect" (a small extension of the Collect Pond). The northern boundary of the Burying Ground is shown as a line running northeastward from Broadway. This line corresponds to the northern boundary of the Van Borsum patent. The heirs to the patent were attempting to assert their claim to the land in the mid-eighteenth century, and this boundary line may have been laid out with a fence at that time. A direct reference to the acknowledged link between the Van Borsum patent and the Burying Ground is also made in the heirs' 1753 request to the Common Council to exchange their interest in the "Negroe burying place" for other city lands.