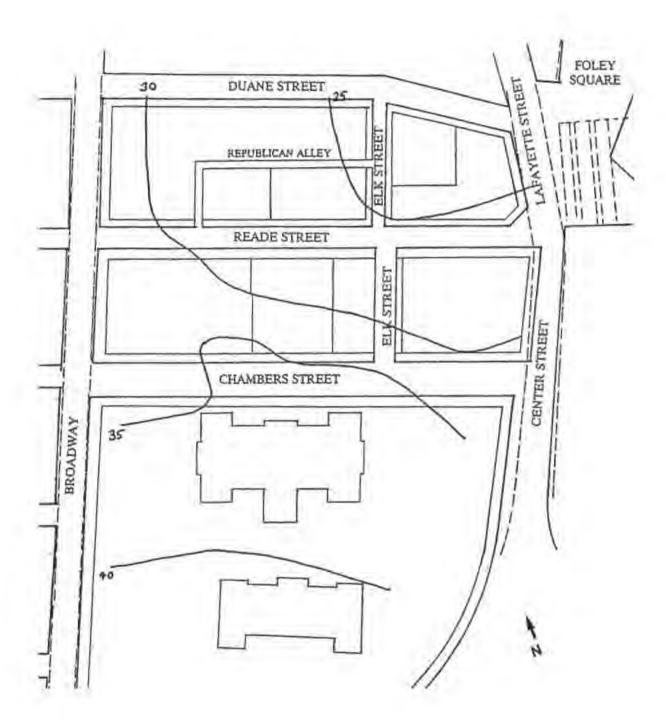

#### Site integrity

The African Burying Ground site saw intensive nineteenth and twentieth-century development. However, due to the presence of deep fill in the area, this development has not obliterated but preserved the Burying Ground. Within the bounds of the site as currently defined, some areas are known to have good preservation of burials, and others have good potential. In some areas, however, there is little potential for preservation. Through analysis of boring logs and building plans, it is possible to predict those areas where the burials are likely to remain and those which have been destroyed by later construction.

Figure 14 shows hypothetical original contours of the site area. This map is the result of analysis of a series of borings conducted in the area in the 1960s along with elevations taken at the archaeological site, and examination of historic maps. Borings placed in street beds and in City Hall Park were used, and the appearance of silt in each core was used as an estimate of the depth of buried natural strata, possibly the original ground surface. A comparison of this map with the current elevations (Figure 15) suggests that the old surface is buried several feet below grade along the north side of Chambers Street, and that it slopes sharply to the north down to sea level. The archaeological site map indicates elevations of 9.5 feet above mean sea level for the