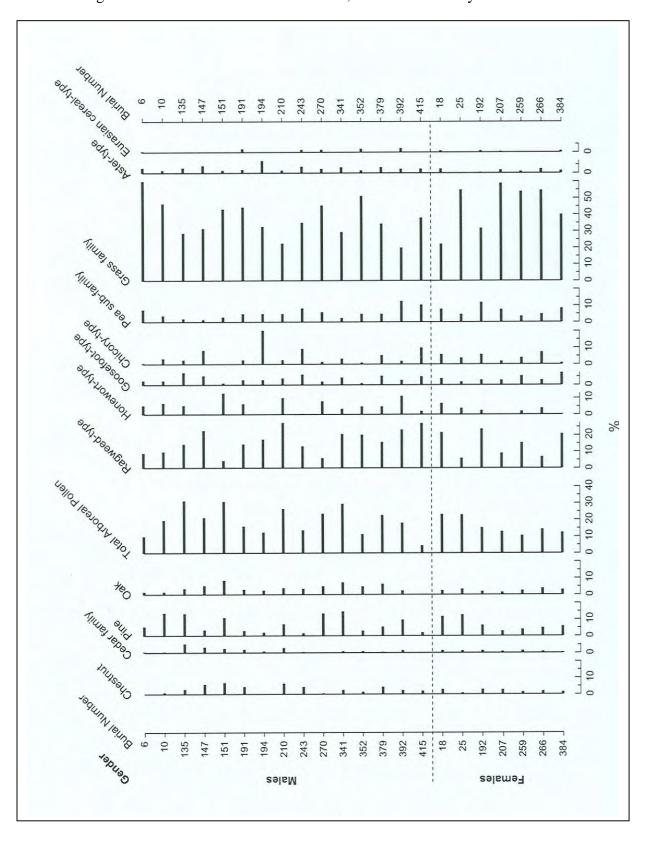

and 2b provide the tree pollen in graphic form: Figures 3a and 3b, in two parts (a and b) each cover herb pollen; and Figure 4 furnishes information about well preserved pollen grains that were not recognized as well as the pollen record formation process indicators "Pollen Concentration per Gram of Matix," pollen grains and "Too-degraded-to Identify." To facilitate analysis simplified pollen diagrams were organized according *Age of the Individual at Death* (Figure 5), *Stomach Pollen by Sex* (Figure 6), *Location within the Burial Ground* (Figure 7), and *Chronological Age within the Burial Ground Sequence* (Figure 8).



Figure 4. African Burial Ground Pollen record Formation Process Indicators

Figure 5. African Burial Ground Pollen Spectra Phase II, by Age of Individual at Death.





Figure 6. African Burial Ground Phase II, Stomach Pollen by Gender







Figure 8. African Burial Ground Spectra Phase II, by Temporal Group.

Archaeologists most frequently encounter plants under English names in their documentary sources. For their convenience the common English names for plant taxa are employed in both the text and the diagrams. Equivalent Latin names are introduced at the first mention of each plant, and a list of Latin/vernacular names is presented in Table 2. Individual palynologists differ in their recognition of particular pollen types. Patterns are, therefore, more important than actual numbers when comparing data provided by different analysts. The analysis to follow will, therefore, focus on data collected during Phase II of the African Burial Ground study. O