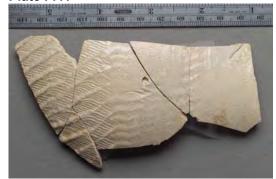

The soil which filled each grave shaft contained material that had either been placed in the grave or had lain in or on the surrounding soil at the time of interment. This material, which included fragments of brick, nails, glass, ceramics, animal bone, shell, seeds, and tobacco pipes, was recovered for further analysis. In the central and eastern portions of the archaeological site, the grave shaft fill contained significant amounts of pottery wasters, kiln furniture, and sherds of locally-produced stoneware. Potteries were located in the immediate vicinity of the Burying Ground in the eighteenth century, one just north of the site to the west of Broadway and others to the southeast, where "Pot Baker's" or "Potter's Hill" (Figure 9 and 13) is depicted on historic maps. The important early Crolius pottery may have overlapped with a portion of the Burying Ground during the eighteenth century. At one time it appears to have stood east of Elk Street within the bounds of the Burying Ground as currently defined. Several brief references to the Van Borsum land (in deeds and in Common Council minutes) indicate the presence within its boundaries of a pottery or potteries. 19