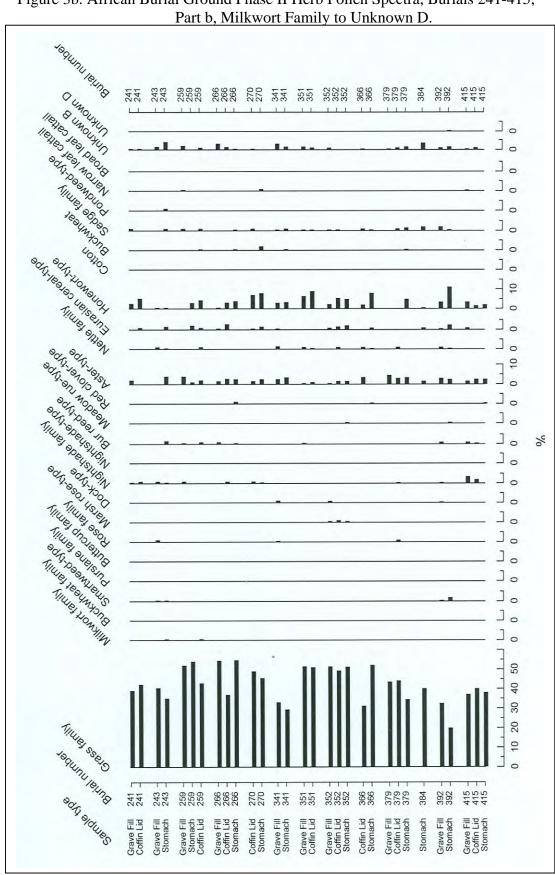

These quantities are percentages. The longer the bar to the right of the vertical line for each pollen type, the greater the percentage of that kind of pollen in the particular sample. Relative depth is usually the same as relative age and is represented by the vertical axis of each pollen diagram. In the diagram of an archaeological or natural soil profile, oldest pollen is at the bottom, and the youngest pollen is at the top.



Figure 2a. African Burial Ground Phase II Tree Pollen Spectra, Burials 6-221.



Figure 2b. African Burial Ground Phase II Tree Pollen Spectra, Burials 241-415.



Figure 3a. African Burial Ground Phase II Herb Pollen Spectra, Burials 6-221,



Figure 3a. African Burial Ground Phase II Herb Pollen Spectra, Burials 6-221,
Part b. Milkwort Family to Unknown D.





Figure 3b. African Burial Ground Phase II Herb Pollen Spectra, Burials 241-415,

Relative depth among the African Burial Ground pollen samples is not the same as relative age. Here the pollen at the top of the stratigraphic sequence (the grave shaft fill) is really the oldest pollen in the sample series, while the pollen that fell on the coffin lid during the burial ceremony (diagramed between the grave fill and the stomach samples) is actually the youngest. The pollen inside the coffin should be intermediate in age but is stratigraphically located at the bottom of the sample series. This does not adversely effect interpretation; because the pollen in the coffin, where uncontaminated by grave fill, reflects the pollen rain or human activities at the point where the bodies were prepared r