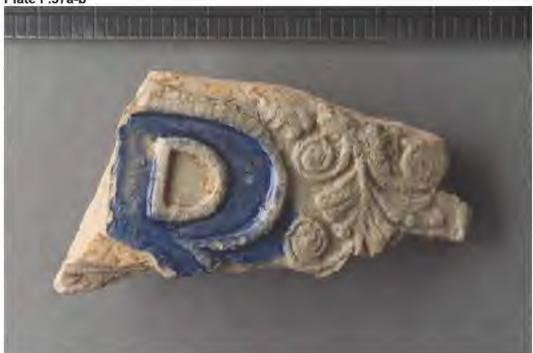

if. Grave shaft of Burial 353.

Plate F.31



Jar rim with tooled band and unidentified brushed blue motif. Note kiln pad adhesion on rim. Grave shafts of Burial 366.

Plate F.32



Chamber pot with blue at base of handle and start of other motif. Grave shaft of Burial 353.



Sherds with blue and purple decorations. Grave shaft of Burial 333.

Plate F.34



Small sherd with incised motif filled-in with blue and purple. The purple fired to a brownish color. Grave shaft of Burial 404.

Plate F.35



Tankard sherd with incised and filled-in geometric or floral motif, reeding, and cordons and both blue and purple pigments. Grave shaft of Burial 353.

# Plate F.36



Sherds, probably from a tankard, with overlapping circles and pomegranate(?) motifs. Grave shaft of Burial 333.

Plate F.37a-b





Two views of an underfired and unglazed sherd with sprigged decoration (part of a GR medallion). Arrows point to line between attached pad and the body. Grave shaft of Burial 333.

# Plate F.38



Sherds from a jug(s) with rouletted design and brown speckled exteriors. Grave shaft of Burial 333.

Plate F.39



Sherds from small hollowwares (probably porringers or round mugs) with a variety of rouletted motifs. Grave shaft of Burial 333.

Plate F.40



Sherds from porringers and a small jug or round mug with rouletted motifs. the incised lines on the jug/mug might have served as guide lines. Grave shaft of Burial 353.

Plate F.41



Small jug sherd with rouletted motif and transition into a plain part of the vessel. Grave shaft of Burial 353.

Plate F.42



Sherd with a stamped floral m