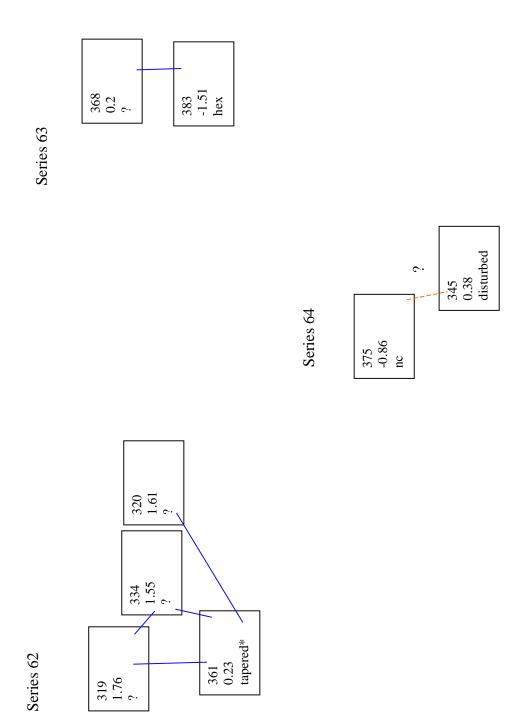

As shown in Figure 17, burials were densely distributed. Very few multiple burials were found, and the exceptions involved women interred with infants. The rest of the graves contained single individuals. The Burying Ground was used intensively, however, resulting in superimposed burials and, in some cases, disturbances of earlier graves by later interments. Over 400 burials

OMB No. 1024-0018 Page 5

African Burying Ground United States Department of the Interior, National Park Service

National Register of Historic Places Registration Form

were fully excavated by professional archaeologists. Because the archaeological fieldwork was halted prior to complete excavation of the proposed construction site on Block 154, large areas of the eastern portion of the block are known to contain unexcavated burials. These are indicated by shading on the site plan (Figure 17). Based on the density of burials in fully recovered areas, it is reasonable to project the presence of two to three hundred additional burials in unexcavated and partially-excavated areas of Block 154 shown on site plans (Figures 16 and 17). Historically, the Burying Ground extended over what is now several city blocks. Because of the great depth of fill and excellent preservation conditions recorded during archaeological testing of Block 154, the African Burying Ground is thought to be preserved well beyond the bounds of this block.