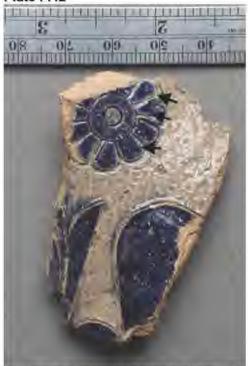

handles or decorative cover plates were found on the coffins. Tacks spelling out the initials "H. W." and a date of 1758 or 1738 decorated one coffin lid (Figure 25).

In all but a few cases, the deceased had been laid supine with arms folded over the pelvic area or placed at the sides, and oriented on an east-west axis with the head to the west. Burial artifacts were scarce, mainly consisting of items of personal adornment when identifiable. Approximately 140 glass beads, 130 buttons made of pewter, copper alloy, bone, and shell, nine coins, four rings, four shells, and one fragment of coral were recovered from the coffins. One man's remains were found with five buttons, two of which matched and were gilt-decorated with an anchor design (Figure 28). Perhaps the most spectacular interment was of a woman who was buried wearing a belt or girdle of over one hundred glass trade beads and cowrie shells (Figure 29). In three cases, coins had been placed over the deceased's eyes. One of these pairs of coins were King George II pennies, minted in the 1730s. The other coins await conservation and identification. The most frequent items found in the coffins were brass straight pins, often near the head and upper torso, indicating that many of the dead were at least partially wrapped in shrouds. Infants and very young children appear to have been completely shrouded. In many cases small fragments of hair, and in a few cases small fragments of fabric, were recovered.