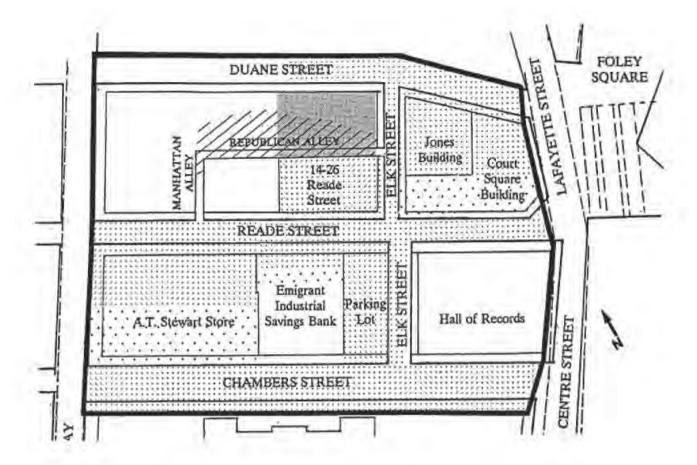

# Site location and physical description

Throughout the eighteenth century, New York's free and enslaved Africans buried their dead in a parcel of land which now is part of the city's civic center area. The African Burying Ground site is located on block numbers 153, 154 and 155 in the Borough of Manhattan, New York City (Figures 1 and 3). The site is bounded by Duane Street on the north, Chambers Street on the south, Centre Street and Lafayette Street on the east, and Broadway on the west (Figure 2). Reade and Elk Streets and Manhattan and Republican Alleys traverse the site. The total area is approximately seven acres. The site is currently characterized by a nineteenth- and twentieth-century built environment including buildings, a construction site, parking areas, and city streets (Figures 4 through 7), under which a large portion of the African Burying Ground is preserved. Archaeological excavations have been conducted on a portion of Block 154, in advance of a major federal construction project. These excavations revealed the presence of the Burying Ground over a large part of the project area (Figure 17). The site's preservation in this area was due to sixteen to twenty-five feet of fill which has protected the original ground surface and an intact strata of burials. The basements of buildings subsequently erected on the site penetrated only the fill, except on the lots on Broadway where the original ground surface was higher.

OMB No. 1024-0018 Page 5

African Burying Ground United States Department of the Interior, National Park Service

National Register of Historic Places Registration Form

were fully excavated by professional archaeologists. Because the archaeological fieldwork was halted prior to complete excavation of the proposed construction site on Block 154, large areas of the eastern portion of the block are known to contain unexcavated burials. These are indicated by shading on the site plan (Figure 17). Based on the density of burials in fully recovered areas, it is reasonable to project the presence of two to three hundred additional burials in unexcavated and partially-excavated areas of Block 154 shown on site plans (Figures 16 and 17). Historically, the Burying Ground extended over what is now several city blocks. Because of the great depth of fill and excellent preservation conditions recorded during archaeological testing of Block 154, the African Burying Ground is thought to be preserved well beyond the bounds of this block.

#### Site integrity

The African Burying Ground site saw intensive nineteenth and twentieth-century development. However, due to the presence of deep fill in the area, this development has not obliterated but preserved the Burying Ground. Within the bounds of the site as currently defined, some areas are known to have good preservation of burials, and others have good potential. In some areas, however, there is little potential for preservation. Through analysis of boring logs and building plans, it is possible to predict those areas where the burials are likely to remain and those which have been destroyed by later construction.