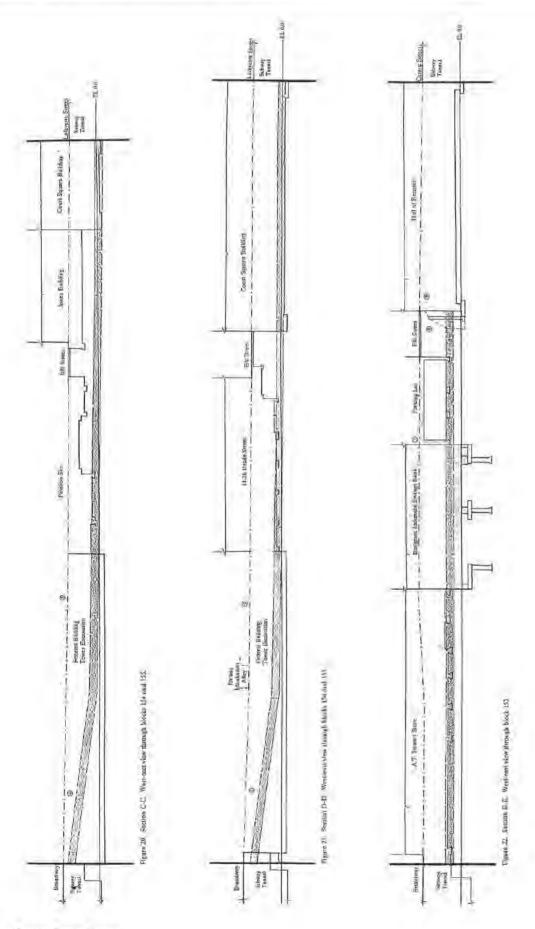

# Site location and physical description

Throughout the eighteenth century, New York's free and enslaved Africans buried their dead in a parcel of land which now is part of the city's civic center area. The African Burying Ground site is located on block numbers 153, 154 and 155 in the Borough of Manhattan, New York City (Figures 1 and 3). The site is bounded by Duane Street on the north, Chambers Street on the south, Centre Street and Lafayette Street on the east, and Broadway on the west (Figure 2). Reade and Elk Streets and Manhattan and Republican Alleys traverse the site. The total area is approximately seven acres. The site is currently characterized by a nineteenth- and twentieth-century built environment including buildings, a construction site, parking areas, and city streets (Figures 4 through 7), under which a large portion of the African Burying Ground is preserved. Archaeological excavations have been conducted on a portion of Block 154, in advance of a major federal construction project. These excavations revealed the presence of the Burying Ground over a large part of the project area (Figure 17). The site's preservation in this area was due to sixteen to twenty-five feet of fill which has protected the original ground surface and an intact strata of burials. The basements of buildings subsequently erected on the site penetrated only the fill, except on the lots on Broadway where the original ground surface was higher.

During 1991 and 1992 archaeological excavations at Block 154 of the African Burying Ground site exposed fill to depths of sixteen to twenty-five feet beneath Republican Alley and the surrounding city lots. The foundations and basements of the late nineteenth-century structures which stood on the lots until the late 1970s had been dug through this fill, and in some cases did not reach the level containing graves. The original ground surface appeared to be intact in only a small section of the fully excavated portion of the site, at the western corner of Republican Alley. This old surface was encountered at an elevation of approximately nine feet above mean sea level, sixteen feet below grade. In the eastern portion of the excavation, the ground surface was not preserved. Grave pits are intact, however, and it is believed that the later construction has disturbed only the upper two feet of the original ground.