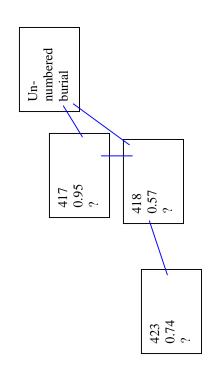

As shown in Figure 17, burials were densely distributed. Very few multiple burials were found, and the exceptions involved women interred with infants. The rest of the graves contained single individuals. The Burying Ground was used intensively, however, resulting in superimposed burials and, in some cases, disturbances of earlier graves by later interments. Over 400 burials

OMB No. 1024-0018 Page 5

African Burying Ground United States Department of the Interior, National Park Service

National Register of Historic Places Registration Form

were fully excavated by professional archaeologists. Because the archaeological fieldwork was halted prior to complete excavation of the proposed construction site on Block 154, large areas of the eastern portion of the block are known to contain unexcavated burials. These are indicated by shading on the site plan (Figure 17). Based on the density of burials in fully recovered areas, it is reasonable to project the presence of two to three hundred additional burials in unexcavated and partially-excavated areas of Block 154 shown on site plans (Figures 16 and 17). Historically, the Burying Ground extended over what is now several city blocks. Because of the great depth of fill and excellent preservation conditions recorded during archaeological testing of Block 154, the African Burying Ground is thought to be preserved well beyond the bounds of this block.