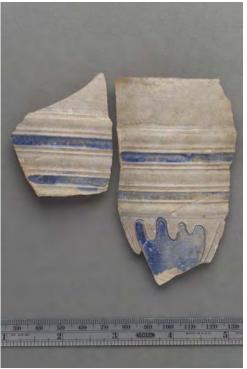

d motifs. Note that two motifs are from left to right and two others are right to left. Grave shafts of Burials 333 and 353.

Plate F.23



Porringer rim sherds with relatively thick bodies. Grave shaft of Burial 333.

Plate F.24



Mended rim sherds and body sherd with handle attachment from either a porringer with a rounded lip or a small bowl. Grave shaft of Burial 355.

#### Plate F.25



Rim and body sherds from a dish or a large deep plate. Grave shaft of Burial 353.

Plate F.26



Three plate sherds. Right: rim sherd covered in brown slip with kiln adhesions. Top: rim sherd with brushed blue design. Left: base sherd, probably the same vessel as rim at top, with unusual impressions on the exterior (interior has a brushed blue motif). Grave shafts of Burials 186 and 366.

Plate F.27



Rim and body sherds from a large tankard with cordoned and filled-in and incised and filled-in decorations. Light salt glaze. Grave shaft of Burial 383.

Plate F. 28



Rim from a small hollowware vessel, probably a tankard, with brown slip around the rim, possibly in imitation of english salt-glazed stoneware. Grave shaft of Burial 353.

Plate F.29



Jug or jar sherds with spiral motifs. Grave shaft of Burial 353.

Plate F.30



Sherds from a jug or jar with "notched spiral" motif. Grave shaft of Burial 353.

Plate F.31



Jar rim with tooled band and unidentified brushed blue motif. Note kiln pad adhesion on rim. Grave shafts of Burial 366.

Plate F.32



Chamber pot with blue at base of handle and start of other motif. Grave shaft of Burial 353.



Sherds with blue and purple decorat