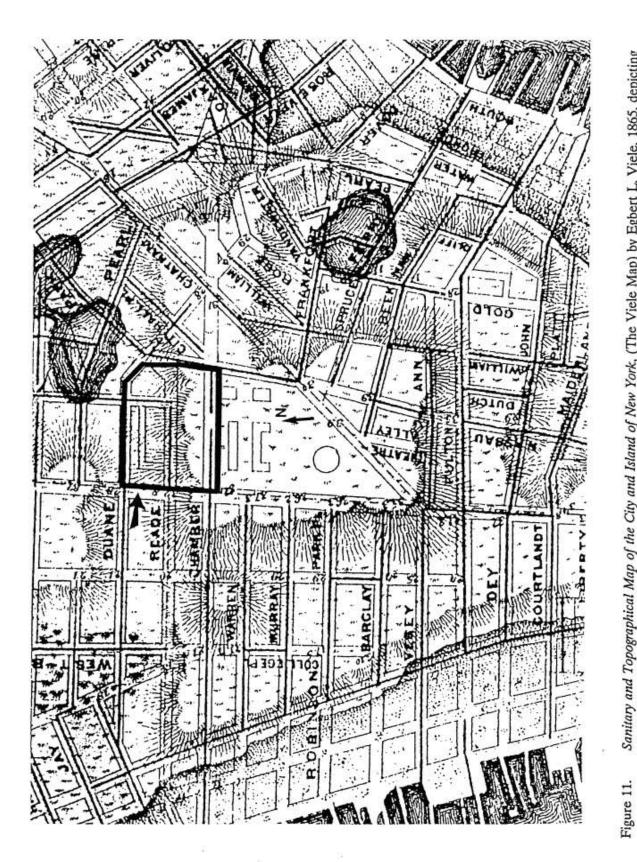

Reconstruction of the historical topography is important in understanding the physical and social context of the Burying Ground. A useful source is the Viele map of 1859 (Figure 11), which provides an overlay of the street grid on the original land formation. According to this map, the ground sloped down to the Collect Pond north of present-day Chambers Street and east of Broadway. The drop-off has been confirmed through study of geologic test borings conducted in the area, which also provide information on the elevations of the old surface (see below). Both the borings and the archaeological excavations at the Burying Ground site establish that the ravine was quite deep, at least twenty-five feet below present grade at its bottom. Africans thus appropriated a burial place then remote from the colonial town by virtue of its location in a low-

OMB No. 1024-0018 Page 8

National Register of Historic Places Registration Form

changed, and it is now covered with a flourishing population, and elegant improvements.15

By the time larger brick buildings with single or double basements were constructed in the midnineteenth century, the entire vicinity had been leveled through the grading and filling discussed above. References to the leveling of Broadway just north of the site indicate it was graded some four to fifteen feet. 16 As shown on the Viele map (Figure 11), the Burying Ground ravine cut across Broadway near Chambers Street. While a portion of the Burying Ground along Broadway north of Chambers Street may have been graded and destroyed in the early nineteenth century, filling may have occurred when Chambers Street was laid out in 1796. To the east, sixteen to twenty-five feet of fill covered and protected the burials.