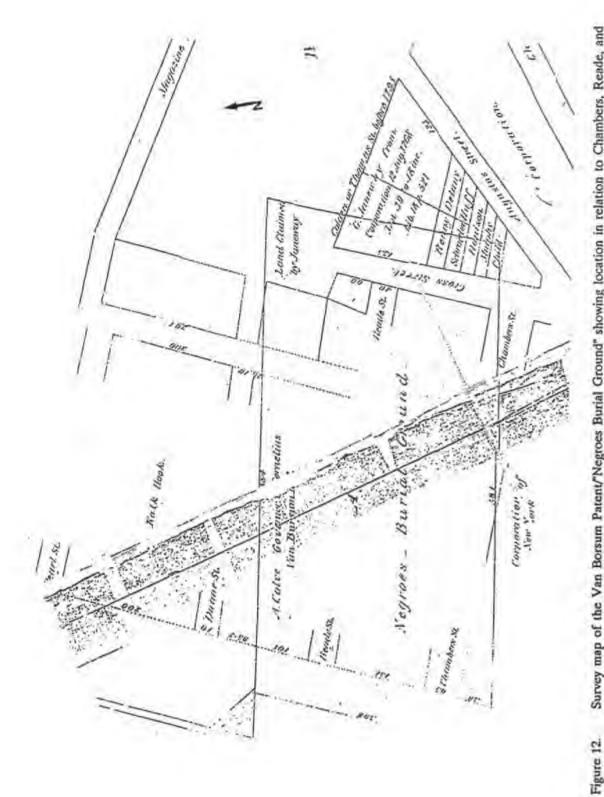

# History of the Burying Ground

The area of the African Burying Ground was known and used as part of New York's "common" land (Figure 9) until the late eighteenth century, despite its having been granted to Sarah Roeloff's husband Cornelius Van Borsum in 1673.2 The Van Borsum patent comprised approximately 6.6 English acres at the northern limits of the colonial town, extending eastward from the line of Broadway. Its exact boundaries were the subject of legal dispute in the eighteenth century, and the eastern boundary is difficult to reconstruct.3 It is clear, however, that the patent (Figure 12) covered most of the area within the proposed National Historic Landmark boundaries of the African Burying Ground as defined herein (Figure 2).

No city maps surveyed after 1755 explicitly label the Burying Ground. It is clearly labeled, however, on a series of surveys related to the division of the farm patents in the area in the 1780s and 1790s. Abutting the Van Borsum land to the north was the "Calk Hook" Farm owned by the Barclay/Rutgers family. In 1785 a survey was made for the purpose of dividing this property into blocks and lots for sale and subsequent development. The survey map clearly indicates that the Barclay/Rutgers land was bounded on the south by the "Negros Burial Ground" (Figure 13). The Van Borsum patent itself was divided into lots in 1795. It is clear that the old ground could no longer have been used as a burial place, as construction of houses on the lots began almost immediately after each survey was completed. In the same year that the Van Borsum tract was subdivided, the Common Council assisted in the purchase of lands on Chrystie Street for a new African cemetery. In 1796, the Common Council arranged to acquire a part of the "Negros Burial Ground" for laying out Chambers Street east of Broadway. In exchange for this land, the Council granted the Van Borsum heirs city lots further to the east.