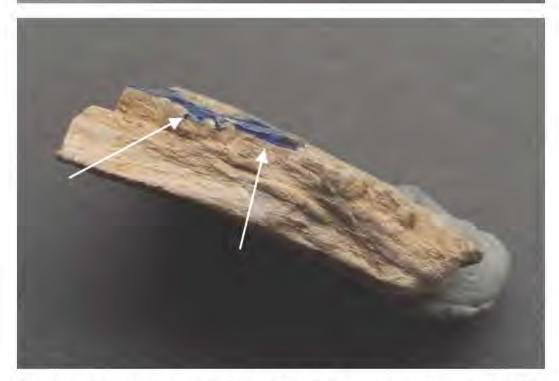

. Grave shaft of Burial 353.

Plate F.31



Jar rim with tooled band and unidentified brushed blue motif. Note kiln pad adhesion on rim. Grave shafts of Burial 366.

Plate F.32



Chamber pot with blue at base of handle and start of other motif. Grave shaft of Burial 353.



Sherds with blue and purple decorations. Grave shaft of Burial 333.

Plate F.34



Small sherd with incised motif filled-in with blue and purple. The purple fired to a brownish color. Grave shaft of Burial 404.

Plate F.35



Tankard sherd with incised and filled-in geometric or floral motif, reeding, and cordons and both blue and purple pigments. Grave shaft of Burial 353.

# Plate F.36



Sherds, probably from a tankard, with overlapping circles and pomegranate(?) motifs. Grave shaft of Burial 333.

Plate F.37a-b





Two views of an underfired and unglazed sherd with sprigged decoration (part of a GR medallion). Arrows point to line between attached pad and the body. Grave shaft of Burial 333.

# Plate F.38



Sherds from a jug(s) with rouletted design and brown speckled exteriors. Grave shaft of Burial 333.

Plate F.39



Sherds from small hollowwares (probably porringers or round mugs) with a variety of rouletted motifs. Grave shaft of Burial 333.

Plate F.40



Sherds from porringers and a small jug or round mug with rouletted motifs. the incised lines on the jug/mug might have served as guide lines. Grave shaft of Burial 353.

Plate F.41



Small jug sherd with rouletted motif and transition into a plain part of the vessel. Grave shaft of Burial 353.

Plate F.42



Sherd with a stamped floral mot