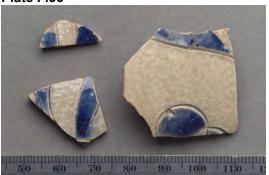

Jug or jar sherds with spiral motifs. Grave shaft of Burial 353.

Plate F.30



Sherds from a jug or jar with "notched spiral" motif. Grave shaft of Burial 353.

Plate F.31



Jar rim with tooled band and unidentified brushed blue motif. Note kiln pad adhesion on rim. Grave shafts of Burial 366.

Plate F.32



Chamber pot with blue at base of handle and start of other motif. Grave shaft of Burial 353.



Sherds with blue and purple decorations. Grave shaft of Burial 333.

Plate F.34



Small sherd with incised motif filled-in with blue and purple. The purple fired to a brownish color. Grave shaft of Burial 404.

Plate F.35



Tankard sherd with incised and filled-in geometric or floral motif, reeding, and cordons and both blue and purple pigments. Grave shaft of Burial 353.

# Plate F.36



Sherds, probably from a tankard, with overlapping circles and pomegranate(?) motifs. Grave shaft of Burial 333.

Plate F.37a-b





Two views of an underfired and unglazed sherd with sprigged decoration (part of a GR medallion). Arrows point to line between attached pad and the body. Grave shaft of Burial 333.

# Plate F.38



Sherds from a jug(s) with rouletted design and brown speckled exteriors. Grave shaft of Burial 333.

Plate F.39



Sherds from small hollowwares (probably porringers or round mugs) with a variety of rouletted motifs. Grave shaft of Burial 333.

Plate F.40



Sherds from porringers and a small jug or round mug with rouletted motifs. the incised lines on the jug/mug might have served as guide lines. Grave shaft of Burial 353.

Plate F.41



Small jug sherd with roule