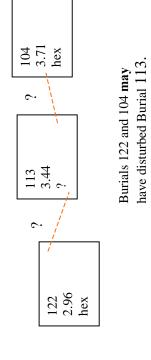

As shown in Figure 17, burials were densely distributed. Very few multiple burials were found, and the exceptions involved women interred with infants. The rest of the graves contained single individuals. The Burying Ground was used intensively, however, resulting in superimposed burials and, in some cases, disturbances of earlier graves by later interments. Over 400 burials