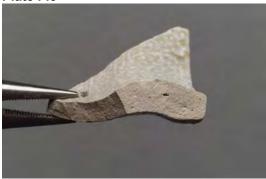

Only a few of the grave shafts contained human remains that had been placed directly in the ground. In the vast majority, remains of wooden coffins were found. These remains consisted of decayed wood stains in the soil and occasional small wood fragments. Coffins were of three types: hexagonal (the majority), rectangular, and four-sided tapering (Figure 24). Iron coffin nails were recovered, but little additional coffin hardware was found. In a few cases, metal