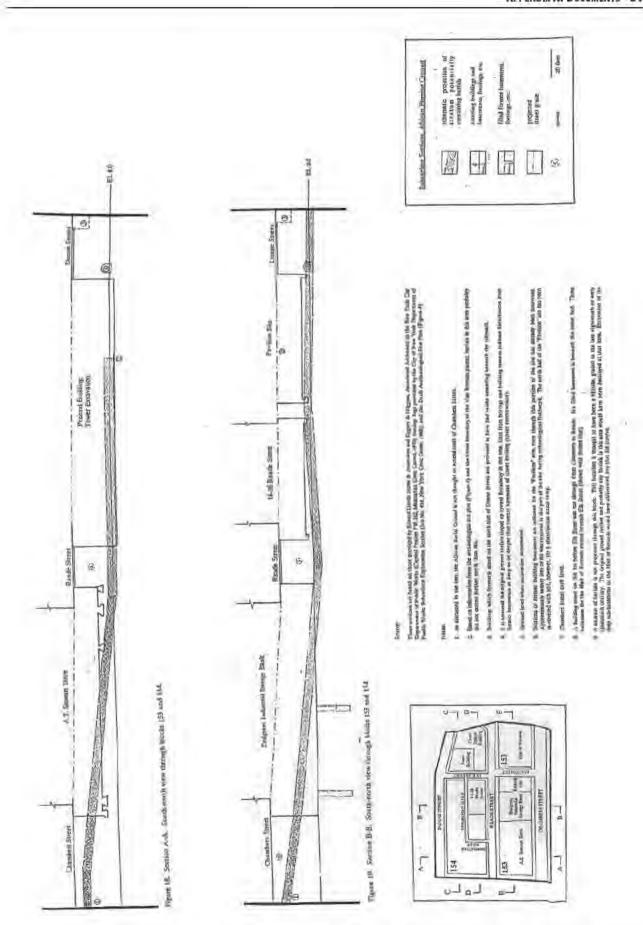

# Site location and physical description

Throughout the eighteenth century, New York's free and enslaved Africans buried their dead in a parcel of land which now is part of the city's civic center area. The African Burying Ground site is located on block numbers 153, 154 and 155 in the Borough of Manhattan, New York City (Figures 1 and 3). The site is bounded by Duane Street on the north, Chambers Street on the south, Centre Street and Lafayette Street on the east, and Broadway on the west (Figure 2). Reade and Elk Streets and Manhattan and Republican Alleys traverse the site. The total area is approximately seven acres. The site is currently characterized by a nineteenth- and twentieth-century built environment including buildings, a construction site, parking areas, and city streets (Figures 4 through 7), under which a large portion of the African Burying Ground is preserved. Archaeological excavations have been conducted on a portion of Block 154, in advance of a major federal construction project. These excavations revealed the presence of the Burying Ground over a large part of the project area (Figure 17). The site's preservation in this area was due to sixteen to twenty-five feet of fill which has protected the original ground surface and an intact strata of burials. The basements of buildings subsequently erected on the site penetrated only the fill, except on the lots on Broadway where the original ground surface was higher.

During 1991 and 1992 archaeological excavations at Block 154 of the African Burying Ground site exposed fill to depths of sixteen to twenty-five feet beneath Republican Alley and the surrounding city lots. The foundations and basements of the late nineteenth-century structures which stood on the lots until the late 1970s had been dug through this fill, and in some cases did not reach the level containing graves. The original ground surface appeared to be intact in only a small section of the fully excavated portion of the site, at the western corner of Republican Alley. This old surface was encountered at an elevation of approximately nine feet above mean sea level, sixteen feet below grade. In the eastern portion of the excavation, the ground surface was not preserved. Grave pits are intact, however, and it is believed that the later construction has disturbed only the upper two feet of the original ground.

OMB No. 1024-0018 Page 8

National Register of Historic Places Registration Form

changed, and it is now covered with a flourishing population, and elegant improvements.15

By the time larger brick buildings with single or double basements were constructed in the midnineteenth century, the entire vicinity had been leveled through the grading and filling discussed above. References to the leveling of Broadway just north of the site indicate it was graded some four to fifteen feet. 16 As shown on the Viele map (Figure 11), the Burying Ground ravine cut across Broadway near Chambers Street. While a portion of the Burying Ground along Broadway north of Chambers Street may have been graded and destroyed in the early nineteenth century, filling may have occurred when Chambers Street was laid out in 1796. To the east, sixteen to twenty-five feet of fill covered and protected the burials.

The excavations in Block 154 uncovered preserved burials beneath Republican Alley, as was expected, since the alley was within the area historically known as the Burying Ground and had remained relatively undisturbed since 1795 when it was laid out. The bottoms of grave shafts beneath the alley were at depths of from 6.53 feet above sea level at the west end to -.23 feet below sea level at the eastern end. Burials were also found extending north of the alley beneath the basements of some Duane Street lots (see site plan, Figure 17). Bottoms of grave shafts were at a maximum elevation of 7.13 feet above sea level beneath the westernmost excavated lot and as deep as -1.52 feet below sea level further west. The area covered by burials spread slightly north of the boundary of the Van Borsum patent. It is likely this boundary was not clearly marked throughout much of the Burying Ground's history, and there is no reason to suppose that those who used the ground always knew its exact location. However, a series of post-holes was discovered running from west to east in a line roughly corresponding to the old patent boundary. This may be the remains of a fence which marked the northern extent of the Van Borsum property (or the southern boundary of the Calk Hook Farm). This indicates that even though burials extend at least thirty to thirty-five feet further north, at one time the burial ground may have been contained south of the fenced line, within the patent boundary. In the westernmost lot that was excavated, archaeologists also exposed a ditch to the north of the presumed fence line. The ditch also runs in a line parallel to the old patent boundary, and may have been another marker of the property line and of the burial ground's northern limit. This evidence suggests that the northern boundary definition varied slightly in the eighteenth century.