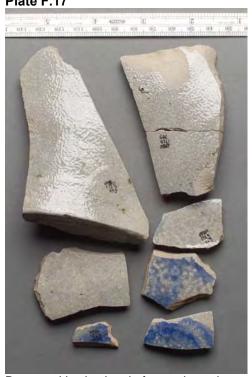

The soil which filled each grave shaft contained material that had either been placed in the grave or had lain in or on the surrounding soil at the time of interment. This material, which included fragments of brick, nails, glass, ceramics, animal bone, shell, seeds, and tobacco pipes, was recovered for further analysis. In the central and eastern portions of the archaeological site, the grave shaft fill contained significant amounts of pottery wasters, kiln furniture, and sherds of locally-produced stoneware. Potteries were located in the immediate vicinity of the Burying Ground in the eighteenth century, one just north of the site to the west of Broadway and others to the southeast, where "Pot Baker's" or "Potter's Hill" (Figure 9 and 13) is depicted on historic maps. The important early Crolius pottery may have overlapped with a portion of the Burying Ground during the eighteenth century. At one time it appears to have stood east of Elk Street within the bounds of the Burying Ground as currently defined. Several brief references to the Van Borsum land (in deeds and in Common Council minutes) indicate the presence within its boundaries of a pottery or potteries. 19