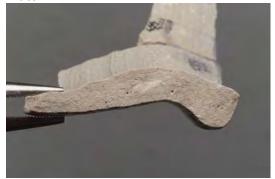

Only a few of the grave shafts contained human remains that had been placed directly in the ground. In the vast majority, remains of wooden coffins were found. These remains consisted of decayed wood stains in the soil and occasional small wood fragments. Coffins were of three types: hexagonal (the majority), rectangular, and four-sided tapering (Figure 24). Iron coffin nails were recovered, but little additional coffin hardware was found. In a few cases, metal