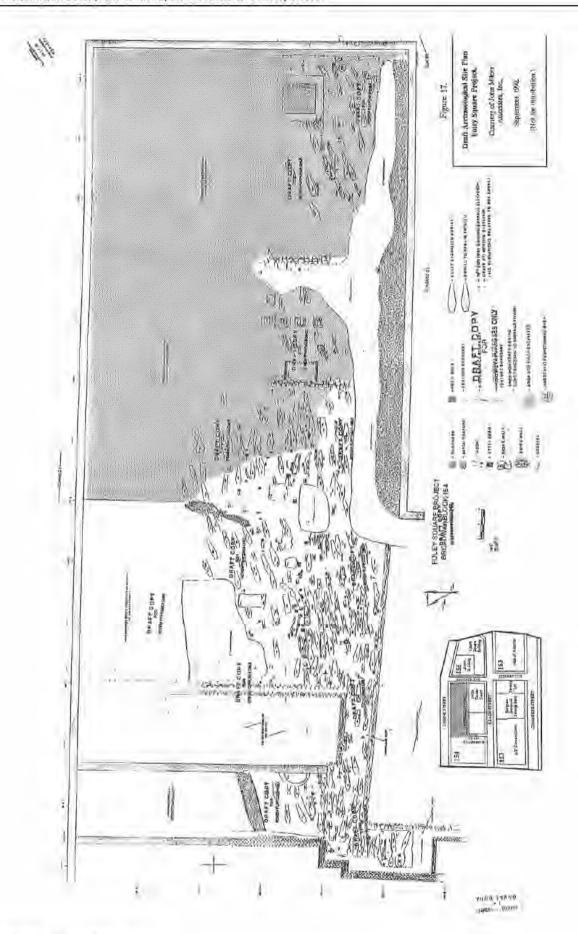

# Site location and physical description

Throughout the eighteenth century, New York's free and enslaved Africans buried their dead in a parcel of land which now is part of the city's civic center area. The African Burying Ground site is located on block numbers 153, 154 and 155 in the Borough of Manhattan, New York City (Figures 1 and 3). The site is bounded by Duane Street on the north, Chambers Street on the south, Centre Street and Lafayette Street on the east, and Broadway on the west (Figure 2). Reade and Elk Streets and Manhattan and Republican Alleys traverse the site. The total area is approximately seven acres. The site is currently characterized by a nineteenth- and twentieth-century built environment including buildings, a construction site, parking areas, and city streets (Figures 4 through 7), under which a large portion of the African Burying Ground is preserved. Archaeological excavations have been conducted on a portion of Block 154, in advance of a major federal construction project. These excavations revealed the presence of the Burying Ground over a large part of the project area (Figure 17). The site's preservation in this area was due to sixteen to twenty-five feet of fill which has protected the original ground surface and an intact strata of burials. The basements of buildings subsequently erected on the site penetrated only the fill, except on the lots on Broadway where the original ground surface was higher.

As shown in Figure 17, burials were densely distributed. Very few multiple burials were found, and the exceptions involved women interred with infants. The rest of the graves contained single individuals. The Burying Ground was used intensively, however, resulting in superimposed burials and, in some cases, disturbances of earlier graves by later interments. Over 400 burials

OMB No. 1024-0018 Page 5

African Burying Ground United States Department of the Interior, National Park Service

National Register of Historic Places Registration Form

were fully excavated by professional archaeologists. Because the archaeological fieldwork was halted prior to complete excavation of the proposed construction site on Block 154, large areas of the eastern portion of the block are known to contain unexcavated burials. These are indicated by shading on the site plan (Figure 17). Based on the density of burials in fully recovered areas, it is reasonable to project the presence of two to three hundred additional burials in unexcavated and partially-excavated areas of Block 154 shown on site plans (Figures 16 and 17). Historically, the Burying Ground extended over what is now several city blocks. Because of the great depth of fill and excellent preservation conditions recorded during archaeological testing of Block 154, the African Burying Ground is thought to be preserved well beyond the bounds of this block.

# Description of excavated remains<sup>18</sup>

Demolition debris from recent structures covered much of the area excavated by archaeologists within Block 154. In some places, nineteenth-century deposits were encountered, notably beneath Republican Alley and beneath buildings with shallow basements. Once these layers were removed, roughly rectangular soil stains representing grave pits were sometimes clearly visible. In the area where the early ground surface was preserved, several graves were marked. In two or possibly three cases, headstones remained *in situ*, and several graves were outlined in cobbles and fieldstones (see Figures 17 and 23).