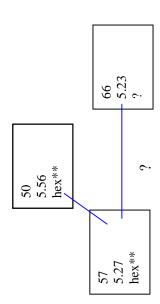

As shown in Figure 17, burials were densely distributed. Very few multiple burials were found, and the exceptions involved women interred with infants. The rest of the graves contained single individuals. The Burying Ground was used intensively, however, resulting in superimposed burials and, in some cases, disturbances of earlier graves by later interments. Over 400 burials