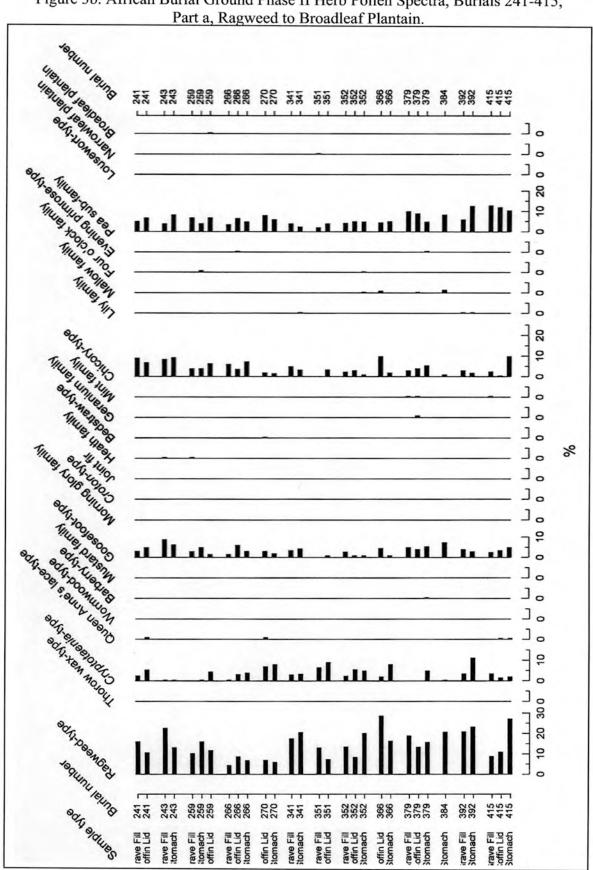

# **Contents**

| Foreword                                                                                                                                              | VI  |
|-------------------------------------------------------------------------------------------------------------------------------------------------------|-----|
| Acknowledgments                                                                                                                                       | l)  |
| Appendix A. Documents                                                                                                                                 | 1   |
| Appendix B. Site Datum Points                                                                                                                         | 71  |
| Appendix C. Basic Burial Data                                                                                                                         | 77  |
| Appendix D. Site Excavation Forms                                                                                                                     | 109 |
| Appendix E. Inventory of Non-Skeletal Material from Graves and Grave Shafts                                                                           |     |
| E.1. Inventory of Artifacts                                                                                                                           | 122 |
| Catalog NoSA[H, L], -SB, etc.: Material recovered from soil samples, including heavy (H) and light (L) fractions<br>E.2. Inventory of Shell and Coral | 424 |
| E.3. Inventory of Seeds (Non-Flotation)                                                                                                               |     |
| E.4. Inventory of Animal Bone from Grave Shafts                                                                                                       |     |
| E.5. Inventory of Local Stoneware from Grave Shafts                                                                                                   |     |
| Appendix F. Analysis of Local Stoneware and Kiln Furniture from the Grave Shafts (Meta F. Janowitz) .                                                 | 525 |
| Appendix G. Specialized Analyses of Plant Remains                                                                                                     | 581 |
| G.1. Macro-Botanical, Palynology, and Parasitology Pilot Study (New South Associates)                                                                 | 584 |
| G.2. Pollen Analysis (Gerald K. Kelso, Patricia Fall, and Lisa Lavold-Foote)                                                                          | 624 |
| G.3. Macro-Plant Analysis (Leslie E. Raymer)                                                                                                          | 729 |
| G.4. HCI Flotation Summary (William Sandy                                                                                                             | 758 |
| Appendix H. Structure of Databases                                                                                                                    | 765 |
| Appendix I. Stratigraphically Related Burials: Series Charts                                                                                          | 781 |
| Appendix J. Supplemental Coffin Data                                                                                                                  | 819 |
| J.1. Coffin Size Data                                                                                                                                 |     |
| J.2. Coffin Nail Counts                                                                                                                               | 833 |