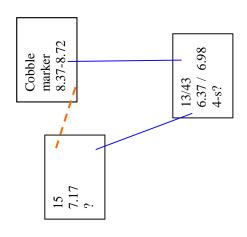

# Description of excavated remains<sup>18</sup>

Demolition debris from recent structures covered much of the area excavated by archaeologists within Block 154. In some places, nineteenth-century deposits were encountered, notably beneath Republican Alley and beneath buildings with shallow basements. Once these layers were removed, roughly rectangular soil stains representing grave pits were sometimes clearly visible. In the area where the early ground surface was preserved, several graves were marked. In two or possibly three cases, headstones remained *in situ*, and several graves were outlined in cobbles and fieldstones (see Figures 17 and 23).

Only a few of the grave shafts contained human remains that had been placed directly in the ground. In the vast majority, remains of wooden coffins were found. These remains consisted of decayed wood stains in the soil and occasional small wood fragments. Coffins were of three types: hexagonal (the majority), rectangular, and four-sided tapering (Figure 24). Iron coffin nails were recovered, but little additional coffin hardware was found. In a few cases, metal