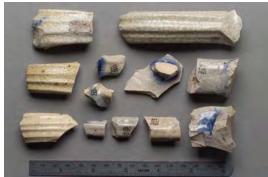

Only a few of the grave shafts contained human remains that had been placed directly in the ground. In the vast majority, remains of wooden coffins were found. These remains consisted of decayed wood stains in the soil and occasional small wood fragments. Coffins were of three types: hexagonal (the majority), rectangular, and four-sided tapering (Figure 24). Iron coffin nails were recovered, but little additional coffin hardware was found. In a few cases, metal