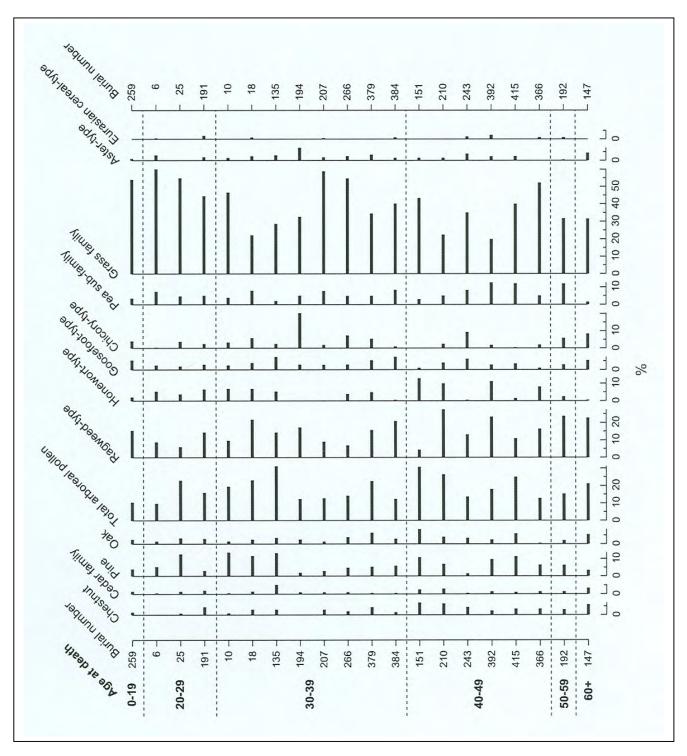

2a and 2b provide the tree pollen in graphic form: Figures 3a and 3b, in two parts (a and b) each cover herb pollen; and Figure 4 furnishes information about well preserved pollen grains that were not recognized as well as the pollen record formation process indicators "Pollen Concentration per Gram of Matix," pollen grains and "Too-degraded-to Identify." To facilitate analysis simplified pollen diagrams were organized according *Age of the Individual at Death* (Figure 5), *Stomach Pollen by Sex* (Figure 6), *Location within the Burial Ground* (Figure 7), and *Chronological Age within the Burial Ground Sequence* (Figure 8).



Figure 4. African Burial Ground Pollen record Formation Process Indicators

Figure 5. African Burial Ground Pollen Spectra Phase II, by Age of Individual at Death.





Figure 6. African Burial Ground Phase II, Stomach Pollen by Gender







Figure 8. African Burial Ground Spectra Phase II, by Temporal Group.

Archaeologists most frequently encounter plants under English names in their documentary sources. For their convenience the common English names for plant taxa are employed in both the text and the diagrams. Equivalent Latin names are introduced at the first mention of each plant, and a list of Latin/vernacular names is presented in Table 2. Individual palynologists differ in their recognition of particular pollen types. Patterns are, therefore, more important than actual numbers when comparing data provided by different analysts. The analysis to follow will, therefore, focus on data collected during Phase II of the African Burial Ground study.