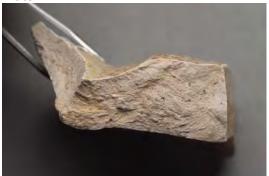

Only a few of the grave shafts contained human remains that had been placed directly in the ground. In the vast majority, remains of wooden coffins were found. These remains consisted of decayed wood stains in the soil and occasional small wood fragments. Coffins were of three types: hexagonal (the majority), rectangular, and four-sided tapering (Figure 24). Iron coffin nails were recovered, but little additional coffin hardware was found. In a few cases, metal