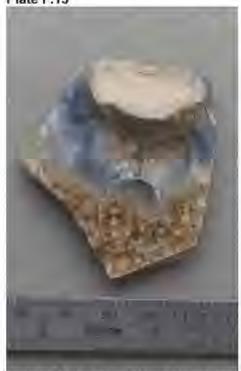

handles or decorative cover plates were found on the coffins. Tacks spelling out the initials "H. W." and a date of 1758 or 1738 decorated one coffin lid (Figure 25).

In all but a few cases, the deceased had been laid supine with arms folded over the pelvic area or placed at the sides, and oriented on an east-west axis with the head to the west. Burial artifacts were scarce, mainly consisting of items of personal adornment when identifiable. Approximately 140 glass beads, 130 buttons made of pewter, copper alloy, bone, and shell, nine coins, four rings, four shells, and one fragment of coral were recovered from the coffins. One man's remains were found with five buttons, two of which matched and were gilt-decorated with an anchor design (Figure 28). Perhaps the most spectacular interment was of a woman who was buried wearing a belt or girdle of over one hundred glass trade beads and cowrie shells (Figure 29). In three cases, coins had been placed over the deceased's eyes. One of these pairs of coins were King George II pennies, minted in the 1730s. The other coins await conservation and identification. The most frequent items found in the coffins were brass straight pins, often near the head and upper torso, indicating that many of the dead were at least partially wrapped in shrouds. Infants and very young children appear to have been completely shrouded. In many cases small fragments of hair, and in a few cases small fragments of fabric, were recovered.