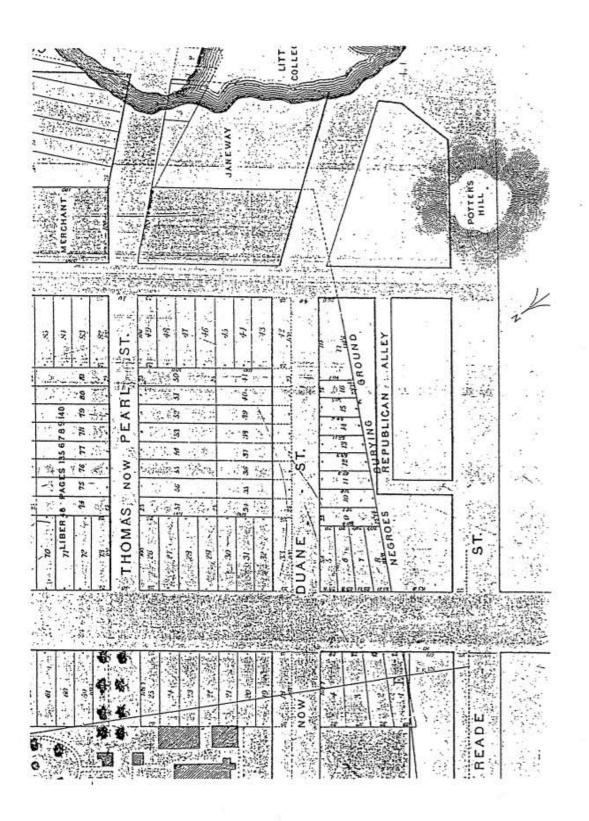

lying area between hills, as well as its actual distance.

It is not known precisely when the African community began using the area for burying its dead. The earliest document mentioning the ground is from 1712/13. In that year, military chaplain John Sharpe wrote that "Negros" were being buried in the Common by "those of their country." The "common" land stretched to the north of the eighteenth-century town, beginning at the southern end of present-day City Hall Park. Sharpe gives no indication of the exact location of the ground which Africans were using, but a clue is provided by a 1722 law prohibiting night funerals of slaves south of the Collect Pond. By 1732 a piece of ground north of the city and just south of the Collect Pond had become well enough known as the "Negro Burying Place" to be labeled as such on a map of the city (Figure 8). It is likely the area indicated on this map is the same part of the "common" land referred to by Sharpe in March 1712/13.

Between April 7 and 21, 1712, a group of New York city slaves had revolted, burning houses, killing nine whites, and wounding about fifteen others. As a result, twenty-one Africans were executed and may have been interred in the Burying Ground. During 1741, thirteen black men were burned at the stake and seventeen were hanged after being charged with conspiracy against the colony before Judge Daniel Horsmanden. According to Horsmanden's account, these executions took place by the powder house between the Large and Little Collect Ponds, and it is likely that the bodies were also buried in the nearby African Burying Ground.<sup>6</sup>

The Burying Ground is clearly labeled on the 1755 Maerschalck Plan of New York (Figure 9). Here it is shown north of the palisade (built in 1745), thus just outside the town. The palisade was near the line of present-day Chambers Street. According to this map, the "Negros Burial Ground" extended east from Broadway to the "Little Collect" (a small extension of the Collect Pond). The northern boundary of the Burying Ground is shown as a line running northeastward from Broadway. This line corresponds to the northern boundary of the Van Borsum patent. The heirs to the patent were attempting to assert their claim to the land in the mid-eighteenth century, and this boundary line may have been laid out with a fence at that time. A direct reference to the acknowledged link between the Van Borsum patent and the Burying Ground is also made in the heirs' 1753 request to the Common Council to exchange their interest in the "Negroe burying place" for other city lands.

The soil which filled each grave shaft contained material that had either been placed in the grave or had lain in or on the surrounding soil at the time of interment. This material, which included fragments of brick, nails, glass, ceramics, animal bone, shell, seeds, and tobacco pipes, was recovered for further analysis. In the central and eastern portions of the archaeological site, the grave shaft fill contained significant amounts of pottery wasters, kiln furniture, and sherds of locally-produced stoneware. Potteries were located in the immediate vicinity of the Burying Ground in the eighteenth century, one just north of the site to the west of Broadway and others to the southeast, where "Pot Baker's" or "Potter's Hill" (Figure 9 and 13) is depicted on historic maps. The important early Crolius pottery may have overlapped with a portion of the Burying Ground during the eighteenth century. At one time it appears to have stood east of Elk Street within the bounds of the Burying Ground as currently defined. Several brief references to the Van Borsum land (in deeds and in Common Council minutes) indicate the presence within its boundaries of a pottery or potteries. 19