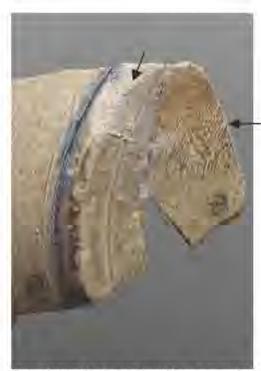

Only a few of the grave shafts contained human remains that had been placed directly in the ground. In the vast majority, remains of wooden coffins were found. These remains consisted of decayed wood stains in the soil and occasional small wood fragments. Coffins were of three types: hexagonal (the majority), rectangular, and four-sided tapering (Figure 24). Iron coffin nails were recovered, but little additional coffin hardware was found. In a few cases, metal

handles or decorative cover plates were found on the coffins. Tacks spelling out the initials "H. W." and a date of 1758 or 1738 decorated one coffin lid (Figure 25).

In all but a few cases, the deceased had been laid supine with arms folded over the pelvic area or placed at the sides, and oriented on an east-west axis with the head to the west. Burial artifacts were scarce, mainly consisting of items of personal adornment when identifiable. Approximately 140 glass beads, 130 buttons made of pewter, copper alloy, bone, and shell, nine coins, four rings, four shells, and one fragment of coral were recovered from the coffins. One man's remains were found with five buttons, two of which matched and were gilt-decorated with an anchor design (Figure 28). Perhaps the most spectacular interment was of a woman who was buried wearing a belt or girdle of over one hundred glass trade beads and cowrie shells (Figure 29). In three cases, coins had been placed over the deceased's eyes. One of these pairs of coins were King George II pennies, minted in the 1730s. The other coins await conservation and identification. The most frequent items found in the coffins were brass straight pins, often near the head and upper torso, indicating that many of the dead were at least partially wrapped in shrouds. Infants and very young children appear to have been completely shrouded. In many cases small fragments of hair, and in a few cases small fragments of fabric, were recovered.