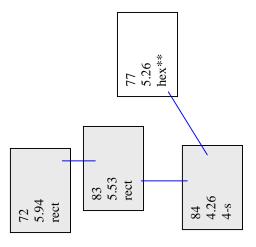

Only a few of the grave shafts contained human remains that had been placed directly in the ground. In the vast majority, remains of wooden coffins were found. These remains consisted of decayed wood stains in the soil and occasional small wood fragments. Coffins were of three types: hexagonal (the majority), rectangular, and four-sided tapering (Figure 24). Iron coffin nails were recovered, but little additional coffin hardware was found. In a few cases, metal