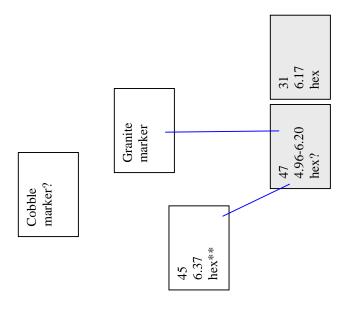

Only a few of the grave shafts contained human remains that had been placed directly in the ground. In the vast majority, remains of wooden coffins were found. These remains consisted of decayed wood stains in the soil and occasional small wood fragments. Coffins were of three types: hexagonal (the majority), rectangular, and four-sided tapering (Figure 24). Iron coffin nails were recovered, but little additional coffin hardware was found. In a few cases, metal