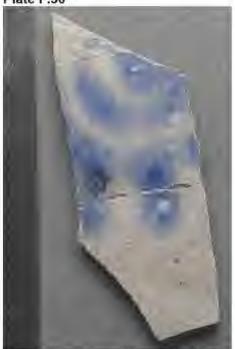

rge deep plate. Grave shaft of Burial 353.

Plate F.26



Three plate sherds. Right: rim sherd covered in brown slip with kiln adhesions. Top: rim sherd with brushed blue design. Left: base sherd, probably the same vessel as rim at top, with unusual impressions on the exterior (interior has a brushed blue motif). Grave shafts of Burials 186 and 366.

Plate F.27



Rim and body sherds from a large tankard with cordoned and filled-in and incised and filled-in decorations. Light salt glaze. Grave shaft of Burial 383.

Plate F. 28



Rim from a small hollowware vessel, probably a tankard, with brown slip around the rim, possibly in imitation of english salt-glazed stoneware. Grave shaft of Burial 353.

Plate F.29



Jug or jar sherds with spiral motifs. Grave shaft of Burial 353.

Plate F.30



Sherds from a jug or jar with "notched spiral" motif. Grave shaft of Burial 353.

Plate F.31



Jar rim with tooled band and unidentified brushed blue motif. Note kiln pad adhesion on rim. Grave shafts of Burial 366.

Plate F.32



Chamber pot with blue at base of handle and start of other motif. Grave shaft of Burial 353.



Sherds with blue and purple decorations. Grave shaft of Burial 333.

Plate F.34



Small sherd with incised motif filled-in with blue and purple. The purple fired to a brownish color. Grave shaft of Burial 404.

Plate F.35



Tankard sherd with incised and filled-in geometric or floral motif, reeding, and cordons and both blue and purple pigments. Grave shaft of Burial 353.

# Plate F.36



Sherds, probably from a tankard, with overlapping circles and pomegranate(?)