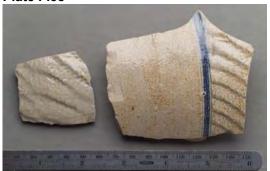

The soil which filled each grave shaft contained material that had either been placed in the grave or had lain in or on the surrounding soil at the time of interment. This material, which included fragments of brick, nails, glass, ceramics, animal bone, shell, seeds, and tobacco pipes, was recovered for further analysis. In the central and eastern portions of the archaeological site, the grave shaft fill contained significant amounts of pottery wasters, kiln furniture, and sherds of locally-produced stoneware. Potteries were located in the immediate vicinity of the Burying Ground in the eighteenth century, one just north of the site to the west of Broadway and others to the southeast, where "Pot Baker's" or "Potter's Hill" (Figure 9 and 13) is depicted on historic maps. The important early Crolius pottery may have overlapped with a portion of the Burying Ground during the eighteenth century. At one time it appears to have stood east of Elk Street within the bounds of the Burying Ground as currently defined. Several brief references to the Van Borsum land (in deeds and in Common Council minutes) indicate the presence within its boundaries of a pottery or potteries. 19