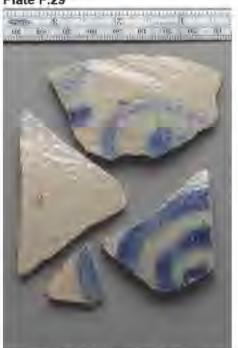

shaft of Burial 355.

#### Plate F.25



Rim and body sherds from a dish or a large deep plate. Grave shaft of Burial 353.

Plate F.26



Three plate sherds. Right: rim sherd covered in brown slip with kiln adhesions. Top: rim sherd with brushed blue design. Left: base sherd, probably the same vessel as rim at top, with unusual impressions on the exterior (interior has a brushed blue motif). Grave shafts of Burials 186 and 366.

Plate F.27



Rim and body sherds from a large tankard with cordoned and filled-in and incised and filled-in decorations. Light salt glaze. Grave shaft of Burial 383.

Plate F. 28



Rim from a small hollowware vessel, probably a tankard, with brown slip around the rim, possibly in imitation of english salt-glazed stoneware. Grave shaft of Burial 353.

Plate F.29



Jug or jar sherds with spiral motifs. Grave shaft of Burial 353.

Plate F.30



Sherds from a jug or jar with "notched spiral" motif. Grave shaft of Burial 353.

Plate F.31



Jar rim with tooled band and unidentified brushed blue motif. Note kiln pad adhesion on rim. Grave shafts of Burial 366.

Plate F.32



Chamber pot with blue at base of handle and start of other motif. Grave shaft of Burial 353.



Sherds with blue and purple decorations. Grave shaft of Burial 333.

Plate F.34



Small sherd with incised motif filled-in with blue and purple. The purple fired to a brownish color. Grave shaft of Burial 404.

Plate F.35



Tankard sherd with incised and filled-in geometric or floral motif, reeding, and cordons and both blue and purple pigments. Grave shaft of Burial 353.

# Plate F.36