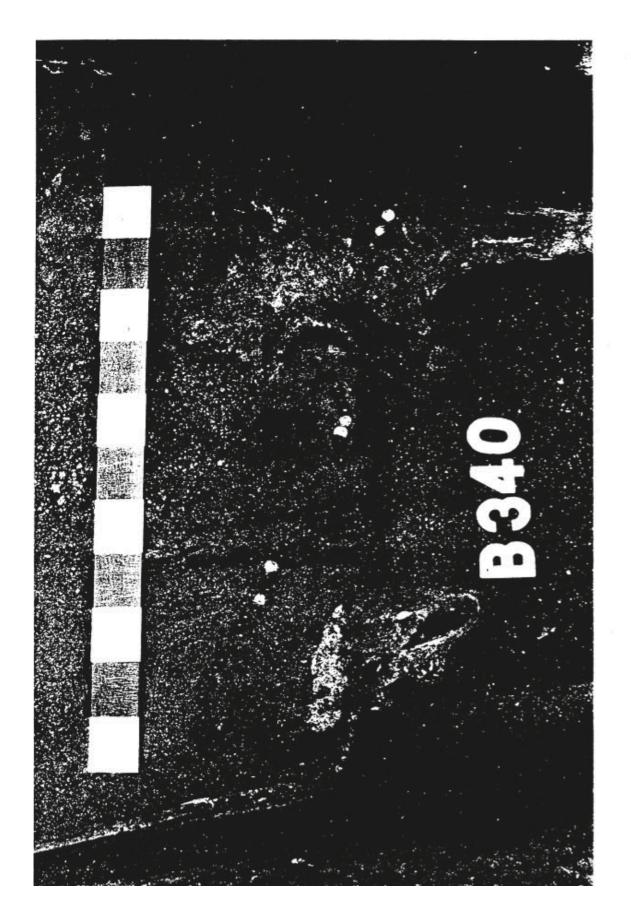

handles or decorative cover plates were found on the coffins. Tacks spelling out the initials "H. W." and a date of 1758 or 1738 decorated one coffin lid (Figure 25).

In all but a few cases, the deceased had been laid supine with arms folded over the pelvic area or placed at the sides, and oriented on an east-west axis with the head to the west. Burial artifacts were scarce, mainly consisting of items of personal adornment when identifiable. Approximately 140 glass beads, 130 buttons made of pewter, copper alloy, bone, and shell, nine coins, four rings, four shells, and one fragment of coral were recovered from the coffins. One man's remains were found with five buttons, two of which matched and were gilt-decorated with an anchor design (Figure 28). Perhaps the most spectacular interment was of a woman who was buried wearing a belt or girdle of over one hundred glass trade beads and cowrie shells (Figure 29). In three cases, coins had been placed over the deceased's eyes. One of these pairs of coins were King George II pennies, minted in the 1730s. The other coins await conservation and identification. The most frequent items found in the coffins were brass straight pins, often near the head and upper torso, indicating that many of the dead were at least partially wrapped in shrouds. Infants and very young children appear to have been completely shrouded. In many cases small fragments of hair, and in a few cases small fragments of fabric, were recovered.