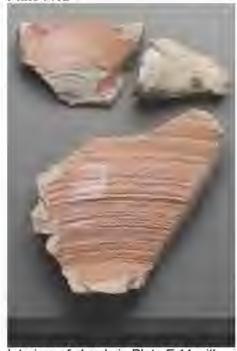

The soil which filled each grave shaft contained material that had either been placed in the grave or had lain in or on the surrounding soil at the time of interment. This material, which included fragments of brick, nails, glass, ceramics, animal bone, shell, seeds, and tobacco pipes, was recovered for further analysis. In the central and eastern portions of the archaeological site, the grave shaft fill contained significant amounts of pottery wasters, kiln furniture, and sherds of locally-produced stoneware. Potteries were located in the immediate vicinity of the Burying Ground in the eighteenth century, one just north of the site to the west of Broadway and others to the southeast, where "Pot Baker's" or "Potter's Hill" (Figure 9 and 13) is depicted on historic maps. The important early Crolius pottery may have overlapped with a portion of the Burying Ground during the eighteenth century. At one time it appears to have stood east of Elk Street within the bounds of the Burying Ground as currently defined. Several brief references to the Van Borsum land (in deeds and in Common Council minutes) indicate the presence within its boundaries of a pottery or potteries. 19