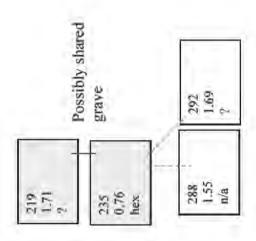

As shown in Figure 17, burials were densely distributed. Very few multiple burials were found, and the exceptions involved women interred with infants. The rest of the graves contained single individuals. The Burying Ground was used intensively, however, resulting in superimposed burials and, in some cases, disturbances of earlier graves by later interments. Over 400 burials