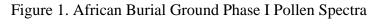

four objectives listed above. Samples from the stomach areas of the burials of two adult females (Burials 12, and115), one adult male (Burial 119), and one subadult (Burial 45) were analyzed in this exploratory study, and the results were compared with the pollen spectra of coffin samples taken from the coffin lid for each burial (Figure 1, Table 1).

The results of that investigation were: (1) sufficient pollen for meaningful analysis can be recovered from the burial ground matrices, (2) the oaks (*Quercus* spp.) that dominated the general area during the prehistoric period (Kelso and Wall 2005) had been reduced in numbers, and pine (*Pinus* spp.) populations had apparently increased, (3) Eurasian-cereal-type pollen suggests that the area may have been cultivated prior to establishment





of the burial ground, (4) grass (Poaceae) was relatively important in the flora immediately around the graves at the time of the internments, and (5) pollen contributed by at least three different genera of plants belonging to the carrot family (Apiaceae) were over-represented (30 percent of the sum) in the sample from the stomach are of the sub-adult (Burial 45). This pollen was attributed to a floral tribute buried with the individual. The results of the Phase I pollen analysis were considered sufficient to warrant further study of matrices from the burial ground.

#### **METHODS**

### **Extraction and Tabulation.**

Eighty pollen samples from grave shaft fill, matrix collected from coffin lids, and matrix taken from the stomach areas of 31 burials were analyzed during Phase II of t