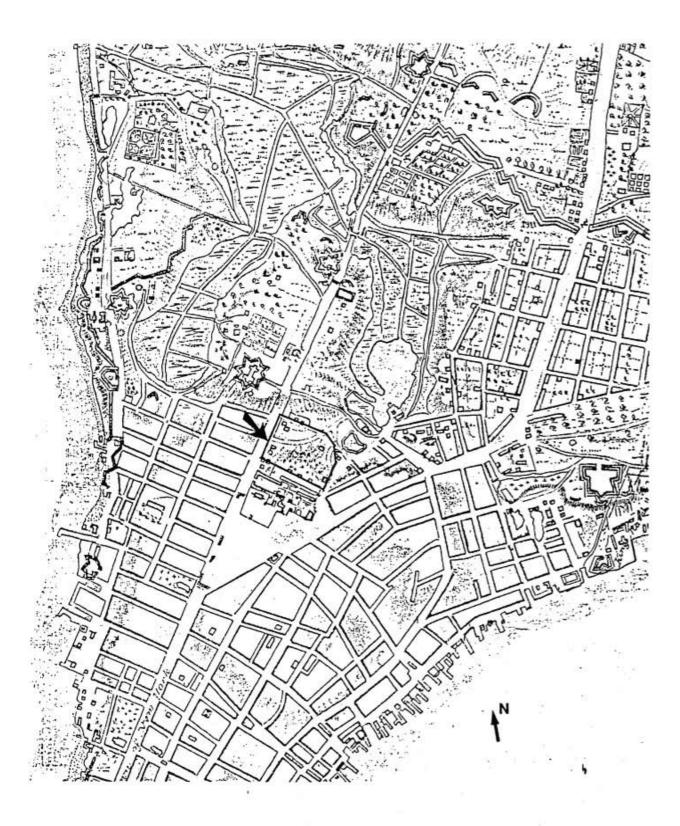

The British Headquarters Map of New York in 1782[?] (Figure 10) shows a burial ground immediately north of the Revolutionary War barracks (long, narrow structures along the south side of what became Chambers Street). It is likely that the map maker was depicting the area of the African Burying Ground used for the interment of prisoners of war and possibly soldiers

OMB No. 1024-0018 Page 7

African Burying Ground

United States Department of the Interior, National Park Service

National Register of Historic Places Registration Form

during the British occupation of the city. The map indicates that the southern part of the Burying Ground, an area now crossed by Chambers Street, was used for that purpose. It is possible, however, that some prisoners or loyalist soldiers, including Africans, were interred in the portion of the Burying Ground that has been excavated archaeologically. Africans fought on both sides of the revolutionary conflict. The promise of freedom was offered to runaway slaves as enticement to fight on the loyalist side at the outset of the war although the revolutionary army did not actively solicit their participation until 1781. 10