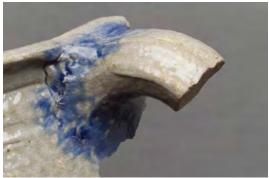

Only a few of the grave shafts contained human remains that had been placed directly in the ground. In the vast majority, remains of wooden coffins were found. These remains consisted of decayed wood stains in the soil and occasional small wood fragments. Coffins were of three types: hexagonal (the majority), rectangular, and four-sided tapering (Figure 24). Iron coffin nails were recovered, but little additional coffin hardware was found. In a few cases, metal

handles or decorative cover plates were found on the coffins. Tacks spelling out the initials "H. W." and a date of 1758 or 1738 decorated one coffin lid (Figure 25).

In all but a few cases, the deceased had been laid supine with arms folded over the pelvic area or placed at the sides, and oriented on an east-west axis with the head to the west. Burial artifacts were scarce, mainly consisting of items of personal adornment when identifiable. Approximately 140 glass beads, 130 buttons made of pewter, copper alloy, bone, and shell, nine coins, four rings, four shells, and one fragment of coral were recovered from the coffins. One man's remains were found with five buttons, two of which matched and were gilt-decorated with an anchor design (Figure 28). Perhaps the most spectacular interment was of a woman who was buried wearing a belt or girdle of over one hundred glass trade beads and cowrie shells (Figure 29). In three cases, coins had been placed over the deceased's eyes. One of these pairs of coins were King George II pennies, minted in the 1730s. The other coins await conservation and identification. The most frequent items found in the coffins were brass straight pins, often near the head and upper torso, indicating that many of the dead were at least partially wrapped in shrouds. Infants and very young children appear to have been completely shrouded. In many cases small fragments of hair, and in a few cases small fragments of fabric, were recovered.