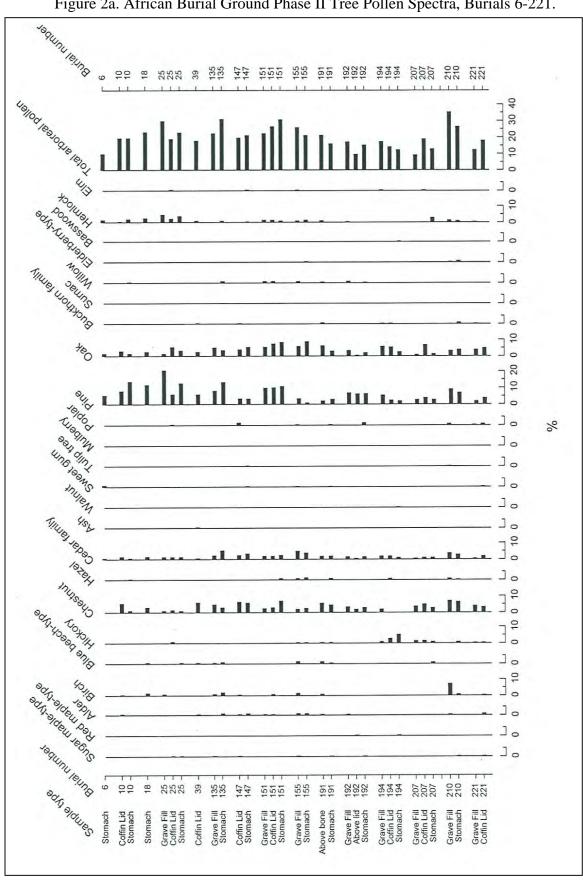

3). These proved too few to be significant and are not presented in the diagrams.

#### Presentation.

Palynologists usually present their data in pollen diagrams. These diagrams are graphic representations of the quantities and relative age of the pollen recovered from the study site. The quantities of pollen in each sample are represented by the horizontal axis. These quantities are percentages. The longer the bar to the right of the vertical line for each pollen type, the greater the percentage of that kind of pollen in the particular sample. Relative depth is usually the same as relative age and is represented by the vertical axis of each pollen diagram. In the diagram of an archaeological or natural soil profile, oldest pollen is at the bottom, and the youngest pollen is at the top.



Figure 2a. African Burial Ground Phase II Tree Pollen Spectra, Burials 6-221.



Figure 2b. African Burial Ground Phase II Tree Pollen Spectra, Burials 241-415.



Figure 3a. African Burial Ground Phase II Herb Pollen Spectra, Burials 6-221,



Figure 3a. African Burial Ground Phase II Herb Pollen Spectra, Burials 6-221,
Part b. Milkwort Family to Unknown D.





Figure 3b. African Burial Ground Phase II Herb Pollen Spectra, Burials 241-415,

Relative depth among the African Burial Ground pollen samples is not the same as relative age. Here the pollen at the top of the stratigraphic sequence (the grave shaft fill) is really the oldest pollen in the sample series, while the pollen that fell on the coffin lid during the burial ceremony (diagramed between the grave fill and the stomach samp