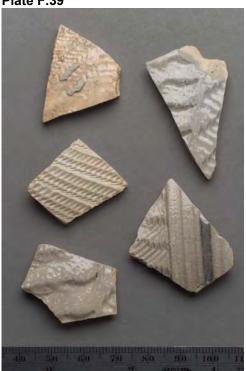

The soil which filled each grave shaft contained material that had either been placed in the grave or had lain in or on the surrounding soil at the time of interment. This material, which included fragments of brick, nails, glass, ceramics, animal bone, shell, seeds, and tobacco pipes, was recovered for further analysis. In the central and eastern portions of the archaeological site, the grave shaft fill contained significant amounts of pottery wasters, kiln furniture, and sherds of locally-produced stoneware. Potteries were located in the immediate vicinity of the Burying Ground in the eighteenth century, one just north of the site to the west of Broadway and others to the southeast, where "Pot Baker's" or "Potter's Hill" (Figure 9 and 13) is depicted on historic maps. The important early Crolius pottery may have overlapped with a portion of the Burying Ground during the eighteenth century. At one time it appears to have stood east of Elk Street within the bounds of the Burying Ground as currently defined. Several brief references to the Van Borsum land (in deeds and in Common Council minutes) indicate the presence within its boundaries of a pottery or potteries. 19