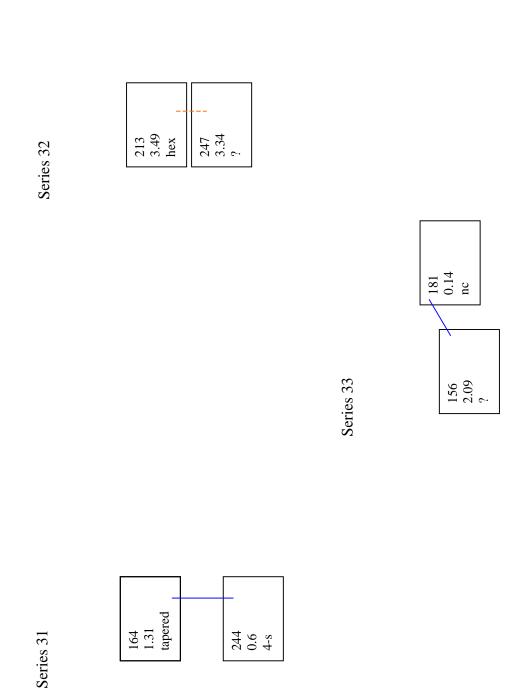

As shown in Figure 17, burials were densely distributed. Very few multiple burials were found, and the exceptions involved women interred with infants. The rest of the graves contained single individuals. The Burying Ground was used intensively, however, resulting in superimposed burials and, in some cases, disturbances of earlier graves by later interments. Over 400 burials