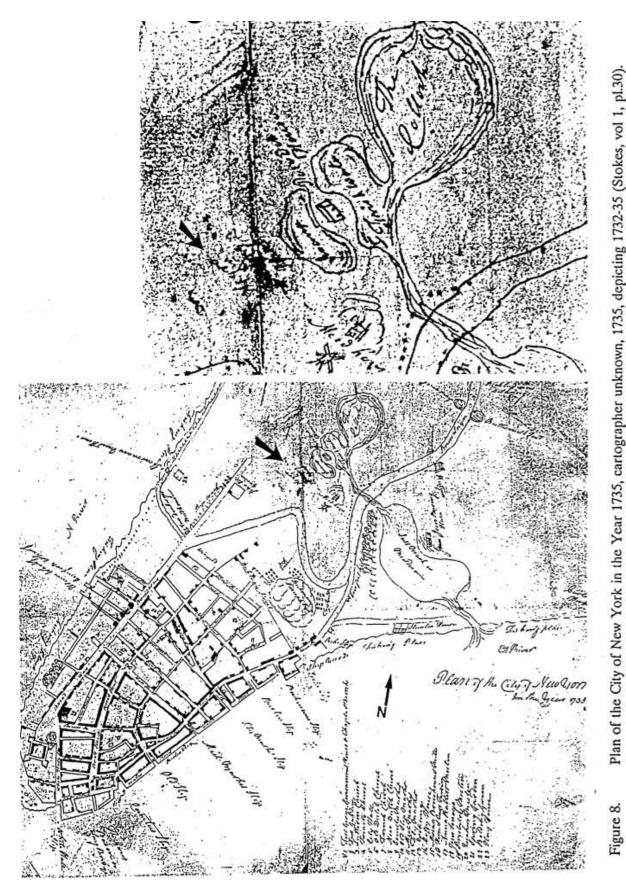

lying area between hills, as well as its actual distance.

It is not known precisely when the African community began using the area for burying its dead. The earliest document mentioning the ground is from 1712/13. In that year, military chaplain John Sharpe wrote that "Negros" were being buried in the Common by "those of their country." The "common" land stretched to the north of the eighteenth-century town, beginning at the southern end of present-day City Hall Park. Sharpe gives no indication of the exact location of the ground which Africans were using, but a clue is provided by a 1722 law prohibiting night funerals of slaves south of the Collect Pond. By 1732 a piece of ground north of the city and just south of the Collect Pond had become well enough known as the "Negro Burying Place" to be labeled as such on a map of the city (Figure 8). It is likely the area indicated on this map is the same part of the "common" land referred to by Sharpe in March 1712/13.

The Burying Ground is clearly labeled on the 1755 Maerschalck Plan of New York (Figure 9). Here it is shown north of the palisade (built in 1745), thus just outside the town. The palisade was near the line of present-day Chambers Street. According to this map, the "Negros Burial Ground" extended east from Broadway to the "Little Collect" (a small extension of the Collect Pond). The northern boundary of the Burying Ground is shown as a line running northeastward from Broadway. This line corresponds to the northern boundary of the Van Borsum patent. The heirs to the patent were attempting to assert their claim to the land in the mid-eighteenth century, and this boundary line may have been laid out with a fence at that time. A direct reference to the acknowledged link between the Van Borsum patent and the Burying Ground is also made in the heirs' 1753 request to the Common Council to exchange their interest in the "Negroe burying place" for other city lands.