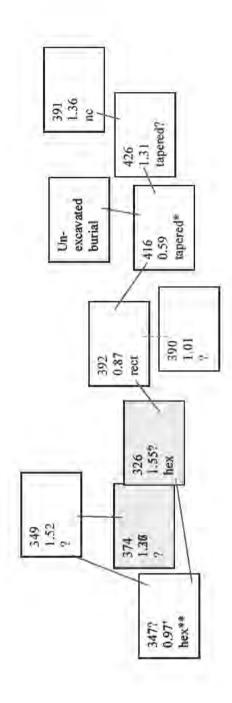

As shown in Figure 17, burials were densely distributed. Very few multiple burials were found, and the exceptions involved women interred with infants. The rest of the graves contained single individuals. The Burying Ground was used intensively, however, resulting in superimposed burials and, in some cases, disturbances of earlier graves by later interments. Over 400 burials

OMB No. 1024-0018 Page 5

African Burying Ground United States Department of the Interior, National Park Service

National Register of Historic Places Registration Form

were fully excavated by professional archaeologists. Because the archaeological fieldwork was halted prior to complete excavation of the proposed construction site on Block 154, large areas of the eastern portion of the block are known to contain unexcavated burials. These are indicated by shading on the site plan (Figure 17). Based on the density of burials in fully recovered areas, it is reasonable to project the presence of two to three hundred additional burials in unexcavated and partially-excavated areas of Block 154 shown on site plans (Figures 16 and 17). Historically, the Burying Ground extended over what is now several city blocks. Because of the great depth of fill and excellent preservation conditions recorded during archaeological testing of Block 154, the African Burying Ground is thought to be preserved well beyond the bounds of this block.

Only a few of the grave shafts contained human remains that had been placed directly in the ground. In the vast majority, remains of wooden coffins were found. These remains consisted of decayed wood stains in the soil and occasional small wood fragments. Coffins were of three types: hexagonal (the majority), rectangular, and four-sided tapering (Figure 24). Iron coffin nails were recovered, but little additional coffin hardware was found. In a few cases, metal