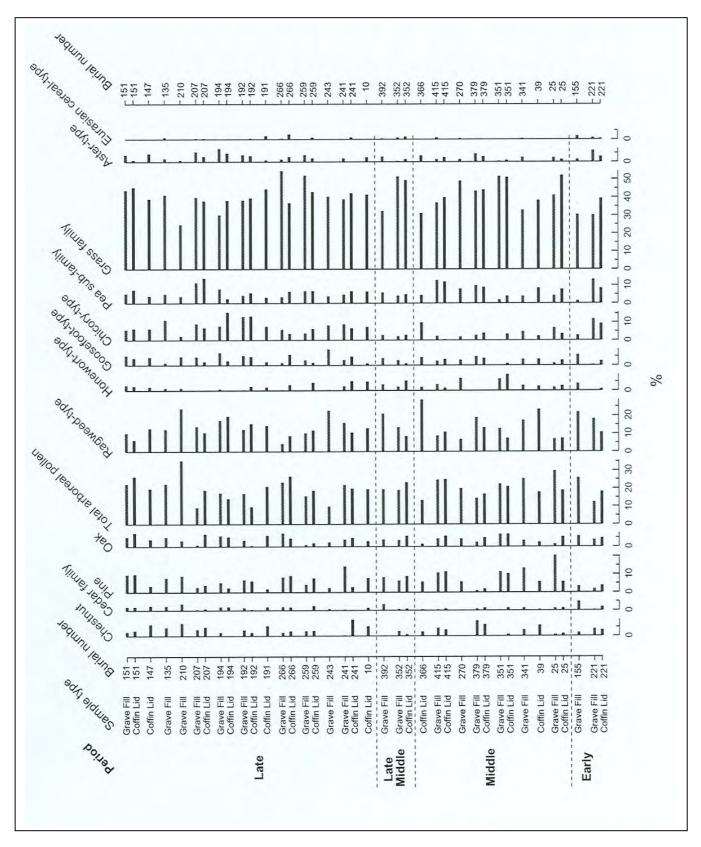

As shown in Figure 17, burials were densely distributed. Very few multiple burials were found, and the exceptions involved women interred with infants. The rest of the graves contained single individuals. The Burying Ground was used intensively, however, resulting in superimposed burials and, in some cases, disturbances of earlier graves by later interments. Over 400 burials

OMB No. 1024-0018 Page 5

African Burying Ground United States Department of the Interior, National Park Service

National Register of Historic Places Registration Form

were fully excavated by professional archaeologists. Because the archaeological fieldwork was halted prior to complete excavation of the proposed construction site on Block 154, large areas of the eastern portion of the block are known to contain unexcavated burials. These are indicated by shading on the site plan (Figure 17). Based on the density of burials in fully recovered areas, it is reasonable to project the presence of two to three hundred additional burials in unexcavated and partially-excavated areas of Block 154 shown on site plans (Figures 16 and 17). Historically, the Burying Ground extended over what is now several city blocks. Because of the great depth of fill and excellent preservation conditions recorded during archaeological testing of Block 154, the African Burying Ground is thought to be preserved well beyond the bounds of this block.

# Description of excavated remains<sup>18</sup>

Demolition debris from recent structures covered much of the area excavated by archaeologists within Block 154. In some places, nineteenth-century deposits were encountered, notably beneath Republican Alley and beneath buildings with shallow basements. Once these layers were removed, roughly rectangular soil stains representing grave pits were sometimes clearly visible. In the area where the early ground surface was preserved, several graves were marked. In two or possibly three cases, headstones remained *in situ*, and several graves were outlined in cobbles and fieldstones (see Figures 17 and 23).

The soil which filled each grave shaft contained material that had either been placed in the grave or had lain in or on the surrounding soil at the time of interment. This material, which included fragments of brick, nails, glass, ceramics, animal bone, shell, seeds, and tobacco pipes, was recovered for further analysis. In the central and eastern portions of the archaeological site, the grave shaft fill contained significant amounts of pottery wasters, kiln furniture, and sherds of locally-produced stoneware. Potteries were located in the immediate vicinity of the Burying Ground in the eighteenth century, one just north of the site to the west of Broadway and others to the southeast, where "Pot Baker's" or "Potter's Hill" (Figure 9 and 13) is depicted on historic maps. The important early Crolius pottery may have overlapped with a portion of the Burying Ground during the eighteenth century. At one time it appears to have stood east of Elk Street within the bounds of the Burying Ground as currently defined. Several brief references to the Van Borsum land (in deeds and in Common Council minutes) indicate the presence within its boundaries of a pottery or potteries. 19

handles or decorative cover plates were found on the coffins. Tacks spelling out the initials "H. W." and a date of 1758 or 1738 decorated one coffin lid (Figure 25).

In all but a few cases, the deceased had been laid supine with arms folded over the pelvic area or placed at the sides, and oriented on an east-west axis with the head to the west. Burial artifacts were scarce, mainly consisting of items of personal adornment when identifiable. Approximately 140 glass beads, 130 buttons made of pewter, copper alloy, bone, and shell, nine coins, four rings, four shells, and one fragment of coral were recovered from the coffins. One man's remains were found with five buttons, two of which matched and were gilt-decorated with an anchor design (Figure 28). Perhaps the most spectacular interment was of a woman who was buried wearing a belt or girdle of over one hundred glass trade beads and cowrie shells (Figure 29). In three cases, coins had been placed over the deceased's eyes. One of these pairs of coins were King George II pennies, minted in the 1730s. The other coins await conservation and identification. The most frequent items found in the coffins were brass straight pins, often near the head and upper torso, indicating that many of the dead were at least partially wrapped in shrouds. Infants and very young children appear to have been completely shrouded. In many cases small fragments of hair, and in a few cases small fragments of fabric, were recovered.