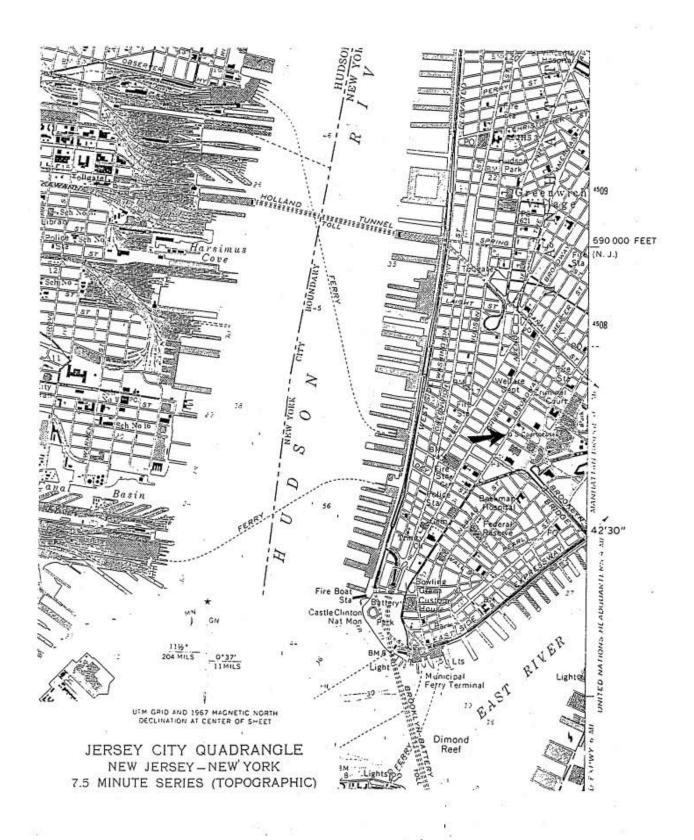

# Site location and physical description

Throughout the eighteenth century, New York's free and enslaved Africans buried their dead in a parcel of land which now is part of the city's civic center area. The African Burying Ground site is located on block numbers 153, 154 and 155 in the Borough of Manhattan, New York City (Figures 1 and 3). The site is bounded by Duane Street on the north, Chambers Street on the south, Centre Street and Lafayette Street on the east, and Broadway on the west (Figure 2). Reade and Elk Streets and Manhattan and Republican Alleys traverse the site. The total area is approximately seven acres. The site is currently characterized by a nineteenth- and twentieth-century built environment including buildings, a construction site, parking areas, and city streets (Figures 4 through 7), under which a large portion of the African Burying Ground is preserved. Archaeological excavations have been conducted on a portion of Block 154, in advance of a major federal construction project. These excavations revealed the presence of the Burying Ground over a large part of the project area (Figure 17). The site's preservation in this area was due to sixteen to twenty-five feet of fill which has protected the original ground surface and an intact strata of burials. The basements of buildings subsequently erected on the site penetrated only the fill, except on the lots on Broadway where the original ground surface was higher.

The current topography of the site is the result of extensive grading and filling, much of which took place in the late eighteenth and early nineteenth centuries. Current elevations (Figure 15) barely suggest the original landforms (Figure 14). The major feature of the original topography in the immediate area was a ravine leading east-northeast from Broadway toward the "Collect Pond" or "Fresh Water," a deep, spring-fed pond formed by a geologic rift which cuts across Manhattan Island (see historic maps, Figures 8 through 11). The ravine and pond were filled in during the final years of the eighteenth and the first decade of the nineteenth century. Most of the fill came from the concurrent leveling of nearby hills and the high ground along Broadway. Today, the only traces of these natural features are a slight descent in elevation to the north of Chambers Street and chronic flooding problems in building basements on the site of the old pond.