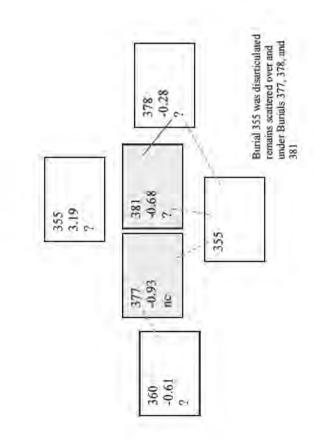

As shown in Figure 17, burials were densely distributed. Very few multiple burials were found, and the exceptions involved women interred with infants. The rest of the graves contained single individuals. The Burying Ground was used intensively, however, resulting in superimposed burials and, in some cases, disturbances of earlier graves by later interments. Over 400 burials

OMB No. 1024-0018 Page 5

African Burying Ground United States Department of the Interior, National Park Service

National Register of Historic Places Registration Form

were fully excavated by professional archaeologists. Because the archaeological fieldwork was halted prior to complete excavation of the proposed construction site on Block 154, large areas of the eastern portion of the block are known to contain unexcavated burials. These are indicated by shading on the site plan (Figure 17). Based on the density of burials in fully recovered areas, it is reasonable to project the presence of two to three hundred additional burials in unexcavated and partially-excavated areas of Block 154 shown on site plans (Figures 16 and 17). Historically, the Burying Ground extended over what is now several city blocks. Because of the great depth of fill and excellent preservation conditions recorded during archaeological testing of Block 154, the African Burying Ground is thought to be preserved well beyond the bounds of this block.