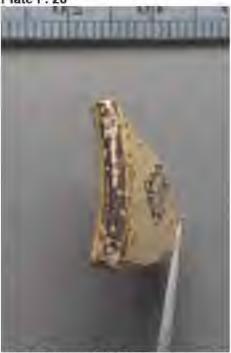

atively thick bodies. Grave shaft of Burial 333.

Plate F.24



Mended rim sherds and body sherd with handle attachment from either a porringer with a rounded lip or a small bowl. Grave shaft of Burial 355.

#### Plate F.25



Rim and body sherds from a dish or a large deep plate. Grave shaft of Burial 353.

Plate F.26



Three plate sherds. Right: rim sherd covered in brown slip with kiln adhesions. Top: rim sherd with brushed blue design. Left: base sherd, probably the same vessel as rim at top, with unusual impressions on the exterior (interior has a brushed blue motif). Grave shafts of Burials 186 and 366.

Plate F.27



Rim and body sherds from a large tankard with cordoned and filled-in and incised and filled-in decorations. Light salt glaze. Grave shaft of Burial 383.

Plate F. 28



Rim from a small hollowware vessel, probably a tankard, with brown slip around the rim, possibly in imitation of english salt-glazed stoneware. Grave shaft of Burial 353.

Plate F.29



Jug or jar sherds with spiral motifs. Grave shaft of Burial 353.

Plate F.30



Sherds from a jug or jar with "notched spiral" motif. Grave shaft of Burial 353.

Plate F.31



Jar rim with tooled band and unidentified brushed blue motif. Note kiln pad adhesion on rim. Grave shafts of Burial 366.

Plate F.32



Chamber pot with blue at base of handle and start of other motif. Grave shaft of Burial 353.



Sherds with blue and purple decorations. Grave shaft of Burial 333.

Plate F.34



Small sherd with incised motif filled-in with blue and purple. The purple fired to a brownish color. Grave shaft of Buria