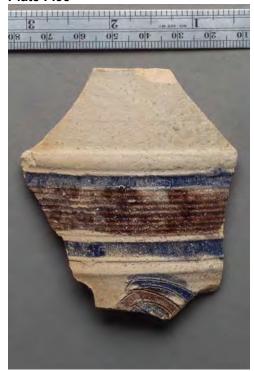

ollowware vessel, probably a tankard, with brown slip around the rim, possibly in imitation of english salt-glazed stoneware. Grave shaft of Burial 353.

Plate F.29



Jug or jar sherds with spiral motifs. Grave shaft of Burial 353.

Plate F.30



Sherds from a jug or jar with "notched spiral" motif. Grave shaft of Burial 353.

Plate F.31



Jar rim with tooled band and unidentified brushed blue motif. Note kiln pad adhesion on rim. Grave shafts of Burial 366.

Plate F.32



Chamber pot with blue at base of handle and start of other motif. Grave shaft of Burial 353.



Sherds with blue and purple decorations. Grave shaft of Burial 333.

Plate F.34



Small sherd with incised motif filled-in with blue and purple. The purple fired to a brownish color. Grave shaft of Burial 404.

Plate F.35



Tankard sherd with incised and filled-in geometric or floral motif, reeding, and cordons and both blue and purple pigments. Grave shaft of Burial 353.

# Plate F.36



Sherds, probably from a tankard, with overlapping circles and pomegranate(?) motifs. Grave shaft of Burial 333.

Plate F.37a-b





Two views of an underfired and unglazed sherd with sprigged decoration (part of a GR medallion). Arrows point to line between attached pad and the body. Grave shaft of Burial 333.

# Plate F.38



Sherds from a jug(s) with rouletted design and brown speckled exteriors. Grave shaft of Burial 333.

Plate F.39



Sherds from small hollowwares (probably porringers or round mugs) with a variety of rouletted motifs. Grave shaft of Burial 333.

Plate F.40



Sherds from porringers and a small jug or