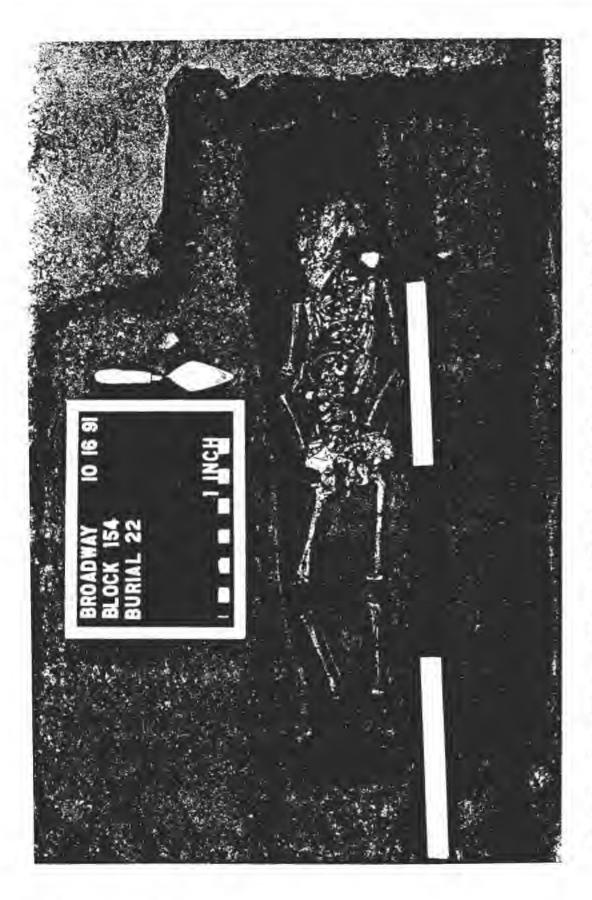

As shown in Figure 17, burials were densely distributed. Very few multiple burials were found, and the exceptions involved women interred with infants. The rest of the graves contained single individuals. The Burying Ground was used intensively, however, resulting in superimposed burials and, in some cases, disturbances of earlier graves by later interments. Over 400 burials

# Description of excavated remains<sup>18</sup>

Demolition debris from recent structures covered much of the area excavated by archaeologists within Block 154. In some places, nineteenth-century deposits were encountered, notably beneath Republican Alley and beneath buildings with shallow basements. Once these layers were removed, roughly rectangular soil stains representing grave pits were sometimes clearly visible. In the area where the early ground surface was preserved, several graves were marked. In two or possibly three cases, headstones remained *in situ*, and several graves were outlined in cobbles and fieldstones (see Figures 17 and 23).

Only a few of the grave shafts contained human remains that had been placed directly in the ground. In the vast majority, remains of wooden coffins were found. These remains consisted of decayed wood stains in the soil and occasional small wood fragments. Coffins were of three types: hexagonal (the majority), rectangular, and four-sided tapering (Figure 24). Iron coffin nails were recovered, but little additional coffin hardware was found. In a few cases, metal

handles or decorative cover plates were found on the coffins. Tacks spelling out the initials "H. W." and a date of 1758 or 1738 decorated one coffin lid (Figure 25).

In all but a few cases, the deceased had been laid supine with arms folded over the pelvic area or placed at the sides, and oriented on an east-west axis with the head to the west. Burial artifacts were scarce, mainly consisting of items of personal adornment when identifiable. Approximately 140 glass beads, 130 buttons made of pewter, copper alloy, bone, and shell, nine coins, four rings, four shells, and one fragment of coral were recovered from the coffins. One man's remains were found with five buttons, two of which matched and were gilt-decorated with an anchor design (Figure 28). Perhaps the most spectacular interment was of a woman who was buried wearing a belt or girdle of over one hundred glass trade beads and cowrie shells (Figure 29). In three cases, coins had been placed over the deceased's eyes. One of these pairs of coins were King George II pennies, minted in the 1730s. The other coins await conservation and identification. The most frequent items found in the coffins were brass straight pins, often near the head and upper torso, indicating that many of the dead were at least partially wrapped in shrouds. Infants and very young children appear to have been completely shrouded. In many cases small fragments of hair, and in a few cases small fragments of fabric, were recovered.