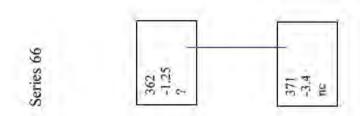

As shown in Figure 17, burials were densely distributed. Very few multiple burials were found, and the exceptions involved women interred with infants. The rest of the graves contained single individuals. The Burying Ground was used intensively, however, resulting in superimposed burials and, in some cases, disturbances of earlier graves by later interments. Over 400 burials

OMB No. 1024-0018 Page 5

African Burying Ground United States Department of the Interior, National Park Service

National Register of Historic Places Registration Form

were fully excavated by professional archaeologists. Because the archaeological fieldwork was halted prior to complete excavation of the proposed construction site on Block 154, large areas of the eastern portion of the block are known to contain unexcavated burials. These are indicated by shading on the site plan (Figure 17). Based on the density of burials in fully recovered areas, it is reasonable to project the presence of two to three hundred additional burials in unexcavated and partially-excavated areas of Block 154 shown on site plans (Figures 16 and 17). Historically, the Burying Ground extended over what is now several city blocks. Because of the great depth of fill and excellent preservation conditions recorded during archaeological testing of Block 154, the African Burying Ground is thought to be preserved well beyond the bounds of this block.