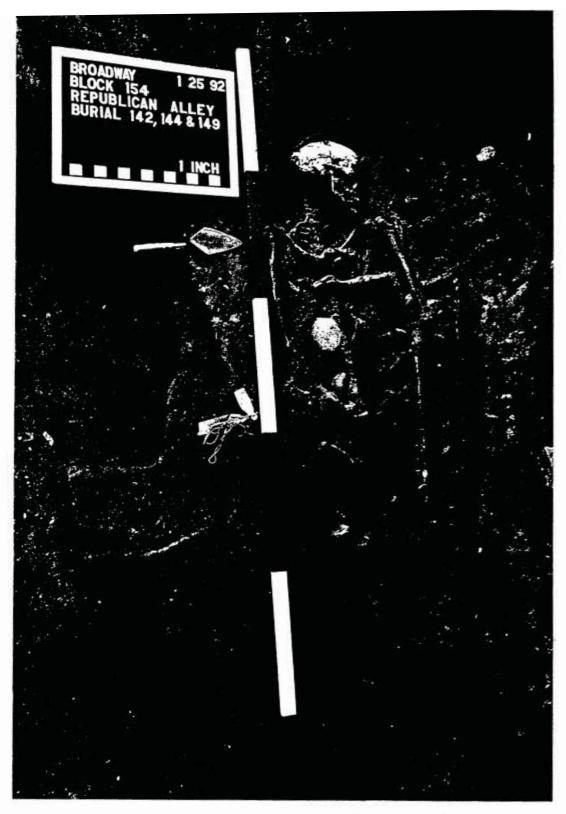

As shown in Figure 17, burials were densely distributed. Very few multiple burials were found, and the exceptions involved women interred with infants. The rest of the graves contained single individuals. The Burying Ground was used intensively, however, resulting in superimposed burials and, in some cases, disturbances of earlier graves by later interments. Over 400 burials

# Description of excavated remains<sup>18</sup>

Demolition debris from recent structures covered much of the area excavated by archaeologists within Block 154. In some places, nineteenth-century deposits were encountered, notably beneath Republican Alley and beneath buildings with shallow basements. Once these layers were removed, roughly rectangular soil stains representing grave pits were sometimes clearly visible. In the area where the early ground surface was preserved, several graves were marked. In two or possibly three cases, headstones remained *in situ*, and several graves were outlined in cobbles and fieldstones (see Figures 17 and 23).

Only a few of the grave shafts contained human remains that had been placed directly in the ground. In the vast majority, remains of wooden coffins were found. These remains consisted of decayed wood stains in the soil and occasional small wood fragments. Coffins were of three types: hexagonal (the majority), rectangular, and four-sided tapering (Figure 24). Iron coffin nails were recovered, but little additional coffin hardware was found. In a few cases, metal

handles or decorative cover plates were found on the coffins. Tacks spelling out the initials "H. W." and a date of 1758 or 1738 decorated one coffin lid (Figure 25).

In all but a few cases, the deceased had been laid supine with arms folded over the pelvic area or placed at the sides, and oriented on an east-west axis with the head to the west. Burial artifacts were scarce, mainly consisting of items of personal adornment when identifiable. Approximately 140 glass beads, 130 buttons made of pewter, copper alloy, bone, and shell, nine coins, four rings, four shells, and one fragment of coral were recovered from the coffins. One man's remains were found with five buttons, two of which matched and were gilt-decorated with an anchor design (Figure 28). Perhaps the most spectacular interment was of a woman who was buried wearing a belt or girdle of over one hundred glass trade beads and cowrie shells (Figure 29). In three cases, coins had been placed over the deceased's eyes. One of these pairs of coins were King George II pennies, minted in the 1730s. The other coins await conservation and identification. The most frequent items found in the coffins were brass straight pins, often near the head and upper torso, indicating that many of the dead were at least partially wrapped in shrouds. Infants and very young children appear to have been completely shrouded. In many cases small fragments of hair, and in a few cases small fragments of fabric, were recovered.