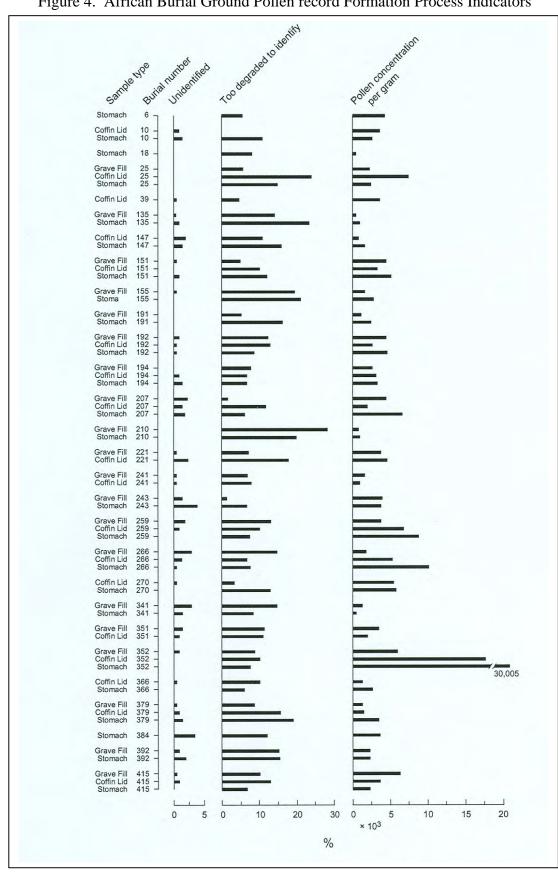

pollen bearing materials were placed on the coffin.

Three basic pollen diagrams are presented for the data recovery phase of the African Burial Ground study. Figures 2a and 2b provide the tree pollen in graphic form: Figures 3a and 3b, in two parts (a and b) each cover herb pollen; and Figure 4 furnishes information about well preserved pollen grains that were not recognized as well as the pollen record formation process indicators "Pollen Concentration per Gram of Matix," pollen grains and "Too-degraded-to Identify." To facilitate analysis simplified pollen diagrams were organized according *Age of the Individual at Death* (Figure 5), *Stomach Pollen by Sex* (Figure 6), *Location within the Burial Ground* (Figure 7), and *Chronological Age within the Burial Ground Sequence* (Figure 8).



Figure 4. African Burial Ground Pollen record Formation Process Indicators

Figure 5. African Burial Ground Pollen Spectra Phase II, by Age of Individual at Death.





Figure 6. African Burial Ground Phase II, Stomach Pollen by Gender







Figure 8. African Burial Ground Spectra Phase II, by Temporal Group.

Archaeologists most frequently encounter plants under English names in their documentary sources. For their convenience the common English names for plant taxa are employed in both the text and the diagrams. Equivalent Latin names are introduced at the first mention of each plant, and a list of Latin/vernacular names is presented in Table 2. Individual palynologists differ in their recognition of particular pollen types. Patterns are, therefore, more important than actual numbers