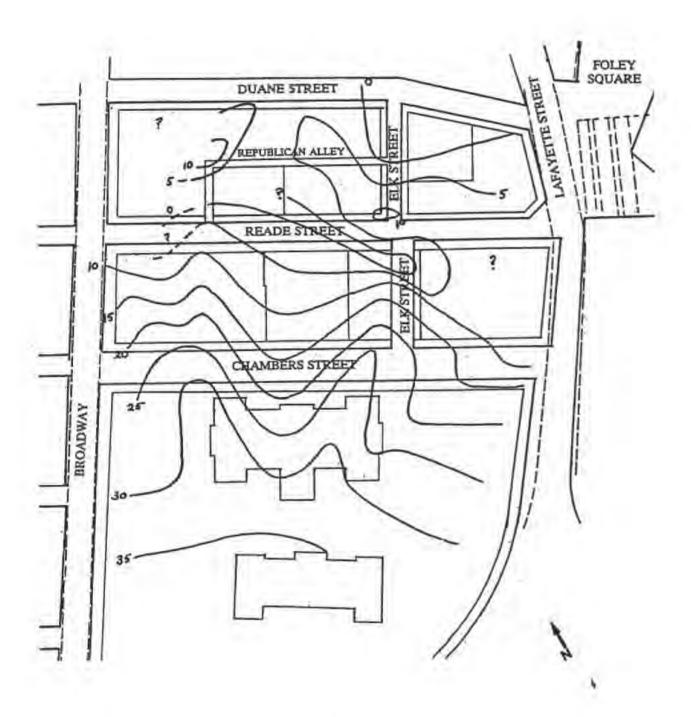

#### Site integrity

The African Burying Ground site saw intensive nineteenth and twentieth-century development. However, due to the presence of deep fill in the area, this development has not obliterated but preserved the Burying Ground. Within the bounds of the site as currently defined, some areas are known to have good preservation of burials, and others have good potential. In some areas, however, there is little potential for preservation. Through analysis of boring logs and building plans, it is possible to predict those areas where the burials are likely to remain and those which have been destroyed by later construction.

Figure 14 shows hypothetical original contours of the site area. This map is the result of analysis of a series of borings conducted in the area in the 1960s along with elevations taken at the archaeological site, and examination of historic maps. Borings placed in street beds and in City Hall Park were used, and the appearance of silt in each core was used as an estimate of the depth of buried natural strata, possibly the original ground surface. A comparison of this map with the current elevations (Figure 15) suggests that the old surface is buried several feet below grade along the north side of Chambers Street, and that it slopes sharply to the north down to sea level. The archaeological site map indicates elevations of 9.5 feet above mean sea level for the