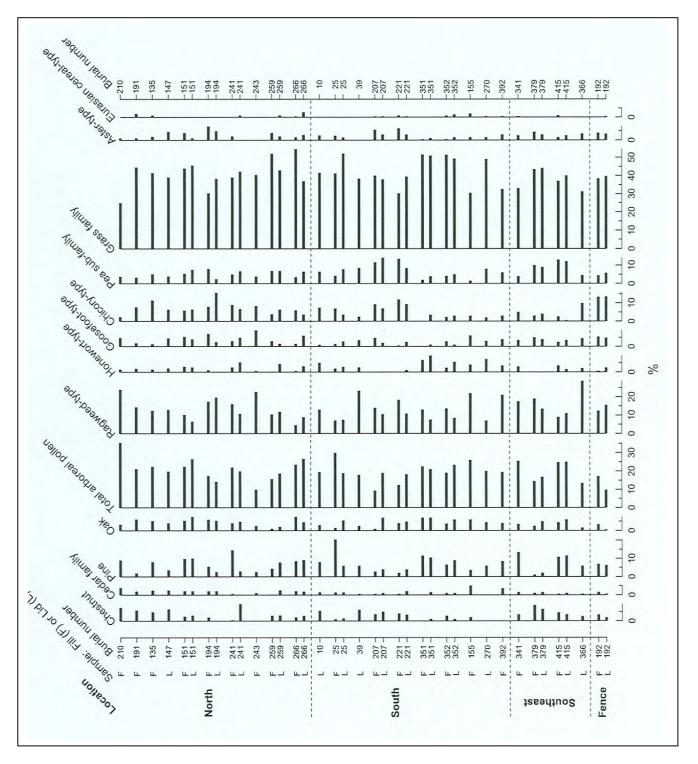

As shown in Figure 17, burials were densely distributed. Very few multiple burials were found, and the exceptions involved women interred with infants. The rest of the graves contained single individuals. The Burying Ground was used intensively, however, resulting in superimposed burials and, in some cases, disturbances of earlier graves by later interments. Over 400 burials

OMB No. 1024-0018 Page 5

African Burying Ground United States Department of the Interior, National Park Service

National Register of Historic Places Registration Form

were fully excavated by professional archaeologists. Because the archaeological fieldwork was halted prior to complete excavation of the proposed construction site on Block 154, large areas of the eastern portion of the block are known to contain unexcavated burials. These are indicated by shading on the site plan (Figure 17). Based on the density of burials in fully recovered areas, it is reasonable to project the presence of two to three hundred additional burials in unexcavated and partially-excavated areas of Block 154 shown on site plans (Figures 16 and 17). Historically, the Burying Ground extended over what is now several city blocks. Because of the great depth of fill and excellent preservation conditions recorded during archaeological testing of Block 154, the African Burying Ground is thought to be preserved well beyond the bounds of this block.

# Description of excavated remains<sup>18</sup>

Demolition debris from recent structures covered much of the area excavated by archaeologists within Block 154. In some places, nineteenth-century deposits were encountered, notably beneath Republican Alley and beneath buildings with shallow basements. Once these layers were removed, roughly rectangular soil stains representing grave pits were sometimes clearly visible. In the area where the early ground surface was preserved, several graves were marked. In two or possibly three cases, headstones remained *in situ*, and several graves were outlined in cobbles and fieldstones (see Figures 17 and 23).

The soil which filled each grave shaft contained material that had either been placed in the grave or had lain in or on the surrounding soil at the time of interment. This material, which included fragments of brick, nails, glass, ceramics, animal bone, shell, seeds, and tobacco pipes, was recovered for further analysis. In the central and eastern portions of the archaeological site, the grave shaft fill contained significant amounts of pottery wasters, kiln furniture, and sherds of locally-produced stoneware. Potteries were located in the immediate vicinity of the Burying Ground in the eighteenth century, one just north of the site to the west of Broadway and others to the southeast, where "Pot Baker's" or "Potter's Hill" (Figure 9 and 13) is depicted on historic maps. The important early Crolius pottery may have overlapped with a portion of the Burying Ground during the eighteenth century. At one time it appears to have stood east of Elk Street within the bounds of the Burying Ground as currently defined. Several brief references to the Van Borsum land (in deeds and in Common Council minutes) indicate the presence within its boundaries of a pottery or potteries. 19

handles or decorative cover plates were found on the coffins. Tacks spelling out the initials "H. W." and a date of 1758 or 1738 decorated one coffin lid (Figure 25).

In all but a few cases, the deceased had been laid supine with arms folded over the pelvic area or placed at the sides, and oriented on an east-west axis with the head to the west. Burial artifacts were scarce, mainly consisting of items of personal adornment when identifiable. Approximately 140 glass beads, 130 buttons made of pewter, copper alloy, bone, and shell, nine coins, four rings, four shells, and one fragment of coral were recovered from the coffins. One man's remains were found with five buttons, two of which matched and were gilt-decorated with an anchor design (Figure 28). Perhaps the most spectacular interment was of a woman who was buried wearing a belt or girdle of over one hundred glass trade beads and cowrie shells (Figure 29). In three cases, coins had been placed over the deceased's eyes. One of these pairs of coins were King George II pennies, minted in the 1730s. The other coins await conservation and identification. The most frequent items found in the coffins were brass straight pins, often near the head and upper torso, indicating that many of the dead were at least partially wrapped in shrouds. Infants and very young children appear to have been completely shrouded. In many cases small fragments of hair, and in a few cases small fragments of fabric, were recovered.