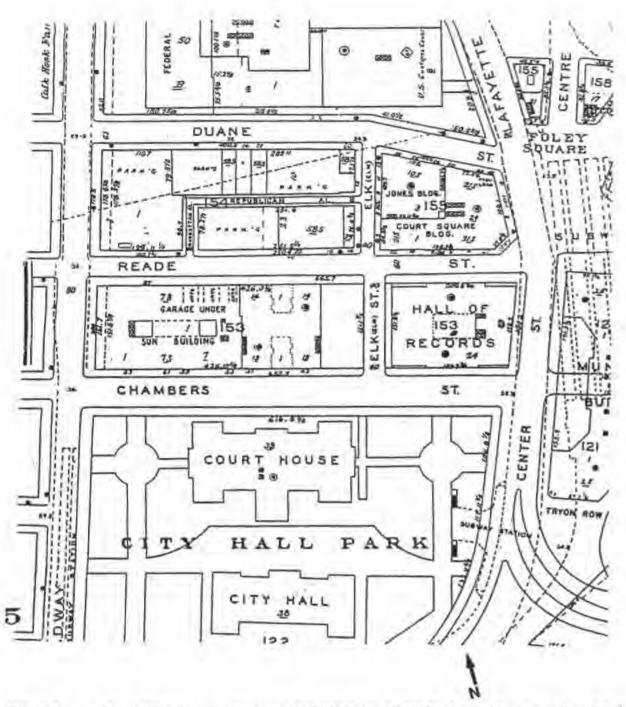

# Site location and physical description

Throughout the eighteenth century, New York's free and enslaved Africans buried their dead in a parcel of land which now is part of the city's civic center area. The African Burying Ground site is located on block numbers 153, 154 and 155 in the Borough of Manhattan, New York City (Figures 1 and 3). The site is bounded by Duane Street on the north, Chambers Street on the south, Centre Street and Lafayette Street on the east, and Broadway on the west (Figure 2). Reade and Elk Streets and Manhattan and Republican Alleys traverse the site. The total area is approximately seven acres. The site is currently characterized by a nineteenth- and twentieth-century built environment including buildings, a construction site, parking areas, and city streets (Figures 4 through 7), under which a large portion of the African Burying Ground is preserved. Archaeological excavations have been conducted on a portion of Block 154, in advance of a major federal construction project. These excavations revealed the presence of the Burying Ground over a large part of the project area (Figure 17). The site's preservation in this area was due to sixteen to twenty-five feet of fill which has protected the original ground surface and an intact strata of burials. The basements of buildings subsequently erected on the site penetrated only the fill, except on the lots on Broadway where the original ground surface was higher.

During 1991 and 1992 archaeological excavations at Block 154 of the African Burying Ground site exposed fill to depths of sixteen to twenty-five feet beneath Republican Alley and the surrounding city lots. The foundations and basements of the late nineteenth-century structures which stood on the lots until the late 1970s had been dug through this fill, and in some cases did not reach the level containing graves. The original ground surface appeared to be intact in only a small section of the fully excavated portion of the site, at the western corner of Republican Alley. This old surface was encountered at an elevation of approximately nine feet above mean sea level, sixteen feet below grade. In the eastern portion of the excavation, the ground surface was not preserved. Grave pits are intact, however, and it is believed that the later construction has disturbed only the upper two feet of the original ground.

As shown in Figure 17, burials were densely distributed. Very few multiple burials were found, and the exceptions involved women interred with infants. The rest of the graves contained single individuals. The Burying Ground was used intensively, however, resulting in superimposed burials and, in some cases, disturbances of earlier graves by later interments. Over 400 burials

OMB No. 1024-0018 Page 5

African Burying Ground United States Department of the Interior, National Park Service

National Register of Historic Places Registration Form

were fully excavated by professional archaeologists. Because the archaeological fieldwork was halted prior to complete excavation of the proposed construction site on Block 154, large areas of the eastern portion of the block are known to contain unexcavated burials. These are indicated by shading on the site plan (Figure 17). Based on the density of burials in fully recovered areas, it is reasonable to project the presence of two to three hundred additional burials in unexcavated and partially-excavated areas of Block 154 shown on site plans (Figures 16 and 17). Historically, the Burying Ground extended over what is now several city blocks. Because of the great depth of fill and excellent preservation conditions recorded during archaeological testing of Block 154, the African Burying Ground is thought to be preserved well beyond the bounds of this block.