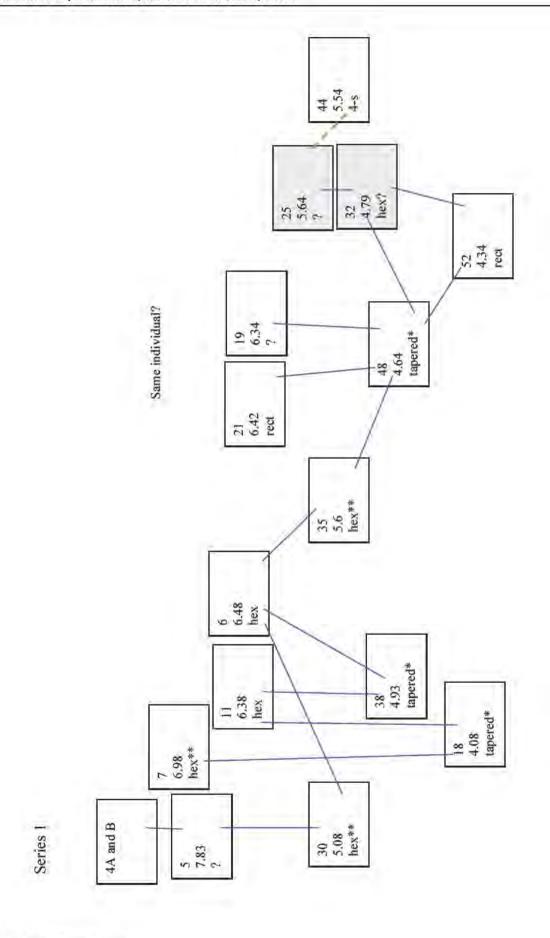

Only a few of the grave shafts contained human remains that had been placed directly in the ground. In the vast majority, remains of wooden coffins were found. These remains consisted of decayed wood stains in the soil and occasional small wood fragments. Coffins were of three types: hexagonal (the majority), rectangular, and four-sided tapering (Figure 24). Iron coffin nails were recovered, but little additional coffin hardware was found. In a few cases, metal